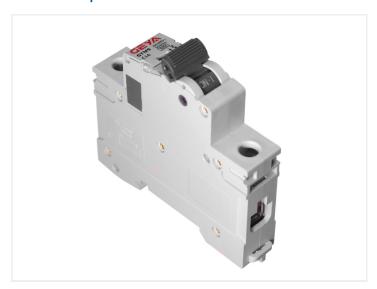

# Automatic circuit breaker 23OVAC

Breaker that shuts off when there is too much current running through, from overconsumption or a short. 5A, 10A and 16A

Automatic breaker that shuts off when there is too much current running through, from overconsumption or a short. Available in three models, with breaking current of 5A, 10A or 16A.

The breaker can also be activated manually with the arm. The breaker has a clear indicator to show the status.

Max cable size is 25mm2, max torque is 3Nm

IEC/EN60898-1

# Product overview