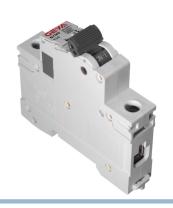

# Automatic circuit breaker 23OVAC

Breaker that shuts off when there is too much current running through, from overconsumption or a short. 5A, 10A and 16A

Automatic breaker that shuts off when there is too much current running through, from overconsumption or a short. Available in three models, with breaking current of 5A, 10A or 16A.

The breaker can also be activated manually with the arm. The breaker has a clear indicator to show the status.

Max cable size is 25mm2, max torque is 3Nm

IEC/EN60898-1

# Product overview