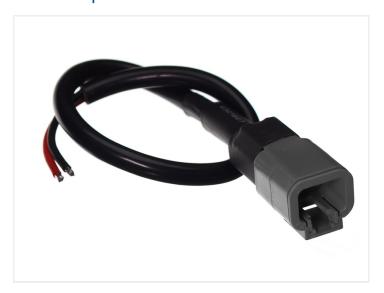

### ATP connector with cable - 2 poles

The waterproof ATP connectors are read to use with 30 or 300cm cable. Typically used where there is a high current.

The waterproof ATP connectors are read to use with 30 or 300cm cable. They are typically used where there is a high current, eg. large LED bars. The plugs are intended for use on cars and trucks, 12V and 24V.