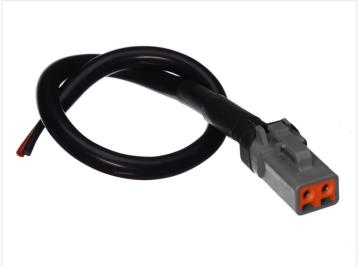

### ATP connector with cable - 2 poles

The waterproof ATP connectors are read to use with 30 or 300cm cable. Typically used where there is a high current.

The waterproof ATP connectors are read to use with 30 or 300cm cable. They are typically used where there is a high current, eg. large LED bars. The plugs are intended for use on cars and trucks, 12V and 24V.

Max current is 25A for ATP connectors.

#### 30cm, Male terminals

SKU 509681