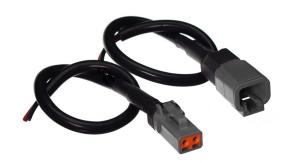

### ATP connector with cable - 2 poles

The waterproof ATP connectors are read to use with 30 or 300cm cable. Typically used where there is a high current.

The waterproof ATP connectors are read to use with 30 or 300cm cable. They are typically used where there is a high current, eg. large LED bars. The plugs are intended for use on cars and trucks, 12V and 24V.

#### 30cm, Male terminals

SKU 509681

#### 300cm, Male terminals

SKU 509683

#### 300cm, Female terminals