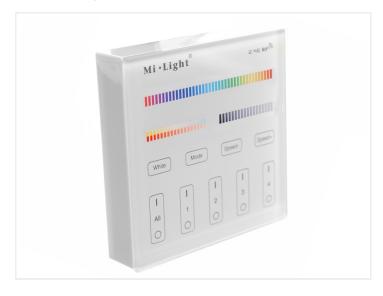

## Mi Light RGB+CCT Touch panel

Nice touch panel that can be mounted on the wall, for controlling the colors and color temperature on you RGB+CCT Mi-Light units.

Nice and elegant touch control-panel for managing your Mi-Light RGB and RGB+CCT controllers and bulbs.

The control panel makes it easy to turn on and off, adjusting color, brightness, color temperature and effect-mode in 4 different zones.

The panel is tempered glass, which gives the control panel a luxurious look.

The built-in wireless transmitter has a 30 meter range. The model with 2 x AAA battery requires no connection, and can be screwed or taped on. A piece of double-adhesive tape is included.