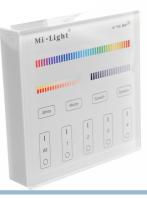

## Mi Light RGB+CCT Touch panel

Nice touch panel that can be mounted on the wall, for controlling the colors and color temperature on you RGB+CCT Mi-Light units.

Nice and elegant touch control-panel for managing your Mi-Light RGB and RGB+CCT controllers and bulbs.

The control panel makes it easy to turn on and off, adjusting color, brightness, color temperature and effect-mode in 4 different zones.

The panel is tempered glass, which gives the control panel a luxurious look.

The built-in wireless transmitter has a 30 meter range. The model with 2 x AAA battery requires no connection, and can be screwed or taped on. A piece of double-adhesive tape is included.