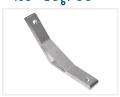

### Serie 20 - Gusset bracket

Strong 45, 90 and 135 degree angled brackets. Can be used when you need to make a triangle with the profiles.



Strong 45, 90 and 135 degree angled brackets. Can be used when you need to make a triangle with the profiles.

The placement of the two holes in the bracket, means that it works best when the profiles cannot be pushed together. Alternatively you need to join the profiles in the tip of the bracket.

# matronics.11

Buy online at <a href="https://www.matronics.eu/A200205">www.matronics.eu/A200205</a>

#### Product overview

## 45 degree



SKU A200205

## 135 degree



SKU A200206