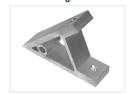

### Serie 20 - Gusset bracket

Strong 45, 90 and 135 degree angled brackets. Can be used when you need to make a triangle with the profiles.



Strong 45, 90 and 135 degree angled brackets. Can be used when you need to make a triangle with the profiles.

The placement of the two holes in the bracket, means that it works best when the profiles cannot be pushed together. Alternatively you need to join the profiles in the tip of the bracket.

# matronics.11

Buy online at <a href="https://www.matronics.eu/A200205">www.matronics.eu/A200205</a>

#### Product overview

## 45 degree



SKU A200205

## 135 degree



SKU A200206