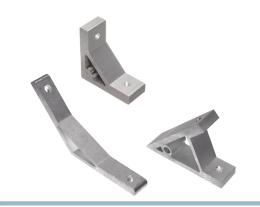

### Serie 20 - Gusset bracket

Strong 45, 90 and 135 degree angled brackets. Can be used when you need to make a triangle with the profiles.

Strong 45, 90 and 135 degree angled brackets. Can be used when you need to make a triangle with the profiles.

The placement of the two holes in the bracket, means that it works best when the profiles cannot be pushed together. Alternatively you need to join the profiles in the tip of the bracket.

#### Product overview