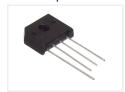

# Bridge rectifier - Max 50V, 8A

Simple rectifier bridge, that ensures that you always get the correct polarity connected.

Simple rectifier bridge, that ensures that you always get the correct polarity connected. The voltage from outside is connected to the input pins, where after the voltage on the output pins will be correctly polarized on the plus and minus pins.

## With pins

SKU 509802 Dimensions: 7 x 43.2 x 24mm