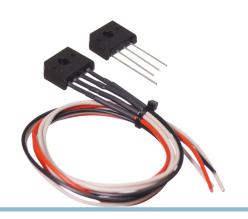

# Bridge rectifier - Max 50V, 8A

Simple rectifier bridge, that ensures that you always get the correct polarity connected.

Simple rectifier bridge, that ensures that you always get the correct polarity connected. The voltage from outside is connected to the input pins, where after the voltage on the output pins will be correctly polarized on the plus and minus pins.

The rectifier has a voltage drop of 1V, max current is 8.

The cables on one of the variants is 50cm long.

See the datasheet for all specifications.

#### With cable

SKU 509802-K Dimensions: 7 x 43.2 x 24mm