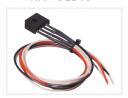

The rectifier has a voltage drop of 1V, max current is 8.

The cables on one of the variants is 50cm long.

See the datasheet for all specifications.

#### With cable

SKU 509802-K Dimensions: 7 x 43.2 x 24mm