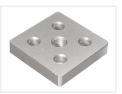

## Serie 30 - Center plate

Strong center-plate that can be bolted on to 3060 and 6060 profiles. There is a centerhole with threads, eg. for legs and wheels.

Strong center-plate that can be bolted on to 3060 and 6060 profiles. There is a centerhole with threads, eg. for legs and wheels

## Product overview

3060 - M8

SKU A300417 Dimensions: 12 x 60 x 30mm

3060 - MIO

SKU A300415 Dimensions: 12 x 60 x 30mm

6060 - M8

SKU A300418 Dimensions: 12 x 60 x 60mm

6060 - MI2