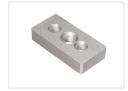

## Product overview

3060 - M8

SKU A300417 Dimensions: 12 x 60 x 30mm

3060 - MIO

SKU A300415 Dimensions: 12 x 60 x 30mm

6060 - M8

SKU A300418 Dimensions: 12 x 60 x 60mm

6060 - MI2