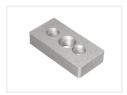

## Product overview

3060 - M8

SKU A300417 Dimensions: 12 x 60 x 30mm

3060 - MIO

SKU A300415 Dimensions: 12 x 60 x 30mm

6060 - M8

SKU A300418 Dimensions: 12 x 60 x 60mm

6060 - MI2