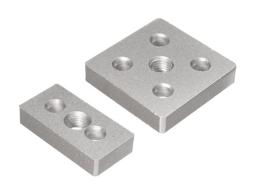

## Serie 30 - Center plate

Strong center-plate that can be bolted on to 3060 and 6060 profiles. There is a centerhole with threads, eg. for legs and wheels.

Strong center-plate that can be bolted on to 3060 and 6060 profiles. There is a centerhole with threads, eg. for legs and wheels

## Product overview

3060 - M8

SKU A300417 Dimensions: 12 x 60 x 30mm

3060 - MIO

SKU A300415 Dimensions: 12 x 60 x 30mm

6060 - M8

SKU A300418 Dimensions: 12 x 60 x 60mm

6060 - MI2

SKU A300416 Dimensions: 12 x 60 x 60mm