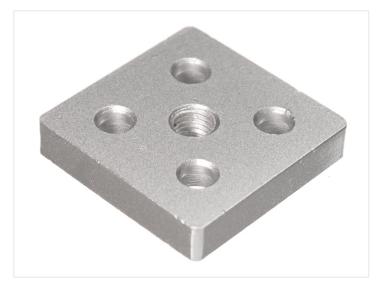

## Serie 30 - Center plate

Strong center-plate that can be bolted on to 3060 and 6060 profiles. There is a centerhole with threads, eg. for legs and wheels.

Strong center-plate that can be bolted on to 3060 and 6060 profiles. There is a centerhole with threads, eg. for legs and wheels

## Product overview

3060 - M8

SKU A300417 Dimensions: 12 x 60 x 30mm

3060 - MIO

SKU A300415 Dimensions: 12 x 60 x 30mm

6060 - M8

SKU A300418 Dimensions: 12 x 60 x 60mm

6060 - MI2