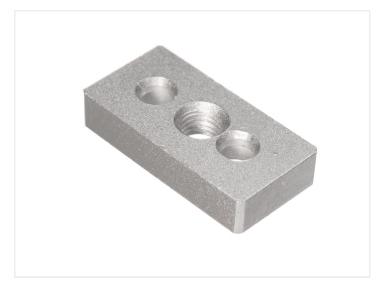

## Serie 30 - Center plate

Strong center-plate that can be bolted on to 3060 and 6060 profiles. There is a centerhole with threads, eg. for legs and wheels.

Strong center-plate that can be bolted on to 3060 and 6060 profiles. There is a centerhole with threads, eg. for legs and wheels

## Product overview

3060 - M8

SKU A300417 Dimensions: 12 x 60 x 30mm

3060 - MIO

SKU A300415 Dimensions: 12 x 60 x 30mm

6060 - M8

SKU A300418 Dimensions: 12 x 60 x 60mm

6060 - MI2