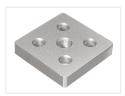

## Product overview

3060 - M8

SKU A300417 Dimensions: 12 x 60 x 30mm

3060 - MIO

SKU A300415 Dimensions: 12 x 60 x 30mm

6060 - M8

SKU A300418 Dimensions: 12 x 60 x 60mm

6060 - MI2

SKU A300416 Dimensions: 12 x 60 x 60mm