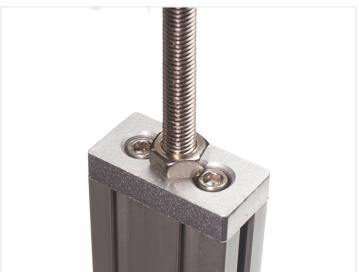

matronics.11

Buy online at <a href="https://www.matronics.eu/A300415">www.matronics.eu/A300415</a>

You make threads in the end holes of the profiles, where after it is easy to bolt the center plates on.