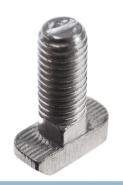

## Serie 30 - Hammer bolt M6

Bolt that fits in to the 8mm slots of series 30 profiles. The bolt is turned 90 degrees in the slot, where after it can be tightened.

Hammer-bolt that fits in to the 8mm slots of series 30 profiles. The flat sides makes it possible to insert the bolts anywhere in the tracks. The bolt is turned 90 degrees in the slot where it is locked, where after it can be tightened.

Buy online at <u>www.matronics.eu/A300320</u>

matronics.11

The bolt is great for use with brackets and similar, as you can fasten using a nut, that can be fastened with high torque.

The length is the thread including the 2-3mm in the bottom.