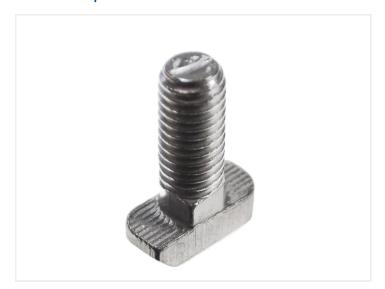

## Serie 30 - Hammer bolt M6

Bolt that fits in to the 8mm slots of series 30 profiles. The bolt is turned 90 degrees in the slot, where after it can be tightened.

Hammer-bolt that fits in to the 8mm slots of series 30 profiles. The flat sides makes it possible to insert the bolts anywhere in the tracks. The bolt is turned 90 degrees in the slot where it is locked, where after it can be tightened.

Buy online at <u>www.matronics.eu/A300320</u>

matronics.11

The bolt is great for use with brackets and similar, as you can fasten using a nut, that can be fastened with high torque.

The length is the thread including the 2-3mm in the bottom.