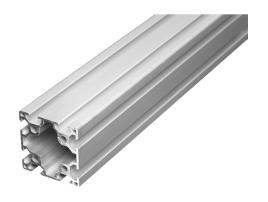

# Series 30 - Profile - 6060

Serie 30 profile with basis dimensions 60x60, and 8mm tracks. There are 2 tracks on all 4 sides. Large strong profile.

Serie 30 profile with basis dimensions 60x60, and 8mm tracks. There are 2 tracks on all 4 sides. Large strong profile.

The size of the profile makes it usefull in large constuctions, where it is typically used in primary poles, table legs and similar, where the 8 tracks can be used for various joints.

#### **Specifications**

Alloy 6063-T5

Surface Anodized, natural

Weight 3,2kg/m

Moment of inertia LX 35,38cm<sup>4</sup> - LY 35,38cm<sup>4</sup> Section of modulus Zx 11,79cm<sup>3</sup> - Zy 11,79cm<sup>3</sup>