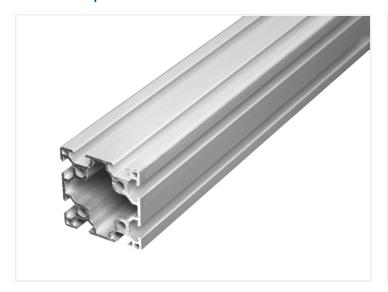

# Series 30 - Profile - 6060

Serie 30 profile with basis dimensions 60x60, and 8mm tracks. There are 2 tracks on all 4 sides. Large strong profile.

Serie 30 profile with basis dimensions 60x60, and 8mm tracks. There are 2 tracks on all 4 sides. Large strong profile.

The size of the profile makes it usefull in large constuctions, where it is typically used in primary poles, table legs and similar, where the 8 tracks can be used for various joints.