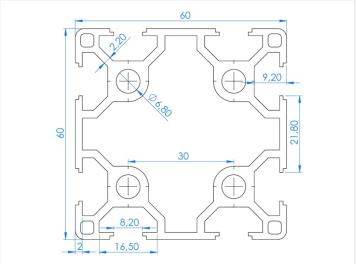

# Series 30 - Profile - 6060

Serie 30 profile with basis dimensions 60x60, and 8mm tracks. There are 2 tracks on all 4 sides. Large strong profile.

Serie 30 profile with basis dimensions 60x60, and 8mm tracks. There are 2 tracks on all 4 sides. Large strong profile.

#### **Specifications**

Alloy 6063-T5

Surface Anodized, natural

Weight 3,2kg/m

Moment of inertia LX 35,38cm<sup>4</sup> - LY 35,38cm<sup>4</sup> Section of modulus Zx 11,79cm<sup>3</sup> - Zy 11,79cm<sup>3</sup>