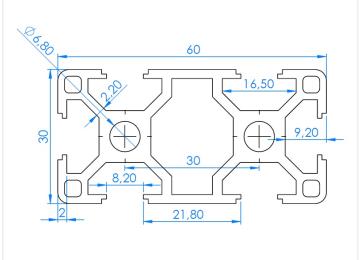

#### **Specifications**

Alloy 6063-T5

Surface Anodized, natural

Weight 1,85kg/m

Moment of inertia LX 20,11cm<sup>4</sup> - LY 5,33cm<sup>4</sup> Section of modulus Zx 6,7cm<sup>3</sup> - Zy 3,55cm<sup>3</sup>