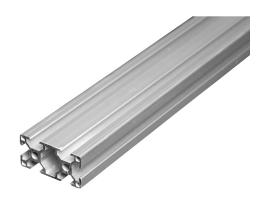

# Serie 30 - Profile - 3060

Strong alu-profile with basis dimensions 30x60mm, with two tracks on one side, and one on the other.

Strong alu-profile with basis dimensions 30x60mm, with two tracks on one side, and one on the other. The double width compared to the standard profile makes it extra useful for primary posts in constructions, or when you need two parallel tracks.

#### **Specifications**

Alloy 6063-T5

Surface Anodized, natural

Weight 1,85kg/m

Moment of inertia LX 20,11cm<sup>4</sup> - LY 5,33cm<sup>4</sup> Section of modulus Zx 6,7cm<sup>3</sup> - Zy 3,55cm<sup>3</sup>