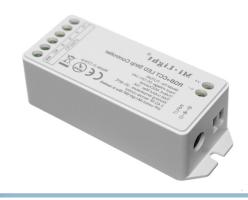

#### **RGB+CCT** controller

SKU 609658 Voltage: 12V/24V DC Max current: 6A per kanal Max current: 15A all in all Dimensions: 23 x 124 x 38mm