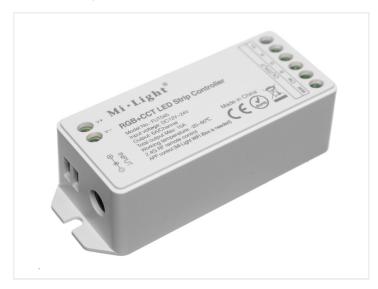

#### **RGB+CCT** controller

SKU 609658 Voltage: 12V/24V DC Max current: 6A per kanal Max current: 15A all in all Dimensions: 23 x 124 x 38mm