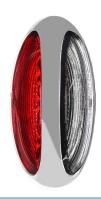

### Mini stalker lamp, red and white, I2V-24V

Elegant compact stalker lamp, that has white light in one direction and red in the other. Easy to mount and optional bracket.

Elegant compact stalker lamp that is only  $70 \times 35 \times 20$ mm. The lamp has white glass and light in one direction and red glass and light in the other.

#### Krom

SKU 24608351 Voltage: 12V / 24V Current: 0.04A

Dimensions: 20 x 70 x 35mm