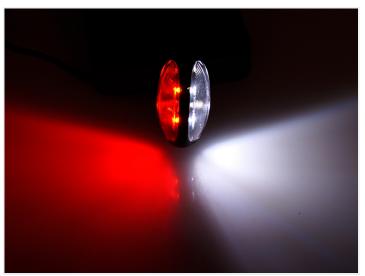

### Mini stalker lamp, red and white, I2V-24V

Elegant compact stalker lamp, that has white light in one direction and red in the other. Easy to mount and optional bracket.

Elegant compact stalker lamp that is only  $70 \times 35 \times 20$ mm. The lamp has white glass and light in one direction and red glass and light in the other.

# Product pictures