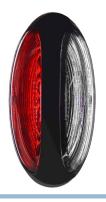

### Mini stalker lamp, red and white, I2V-24V

Elegant compact stalker lamp, that has white light in one direction and red in the other. Easy to mount and optional bracket.

Elegant compact stalker lamp that is only  $70 \times 35 \times 20$ mm. The lamp has white glass and light in one direction and red glass and light in the other.

#### Black

SKU 24608350 Voltage: 12V / 24V Current: 0.04A

Dimensions: 20 x 70 x 35mm