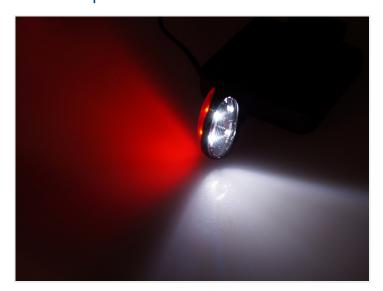

### Mini stalker lamp, red and white, I2V-24V

Elegant compact stalker lamp, that has white light in one direction and red in the other. Easy to mount and optional bracket.

Elegant compact stalker lamp that is only  $70 \times 35 \times 20$ mm. The lamp has white glass and light in one direction and red glass and light in the other.

# Product pictures