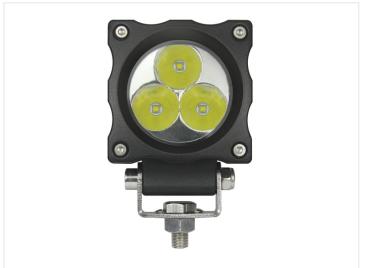

## 9W mini LED work light, 10 - 30V

Powerful LED worklight in compact size, that still has a high output of 810 lumen.

Powerful LED worklight in compact size, which still has a high output of 810 lumen. The black aluminium-housing protects LEDs, optics and electronics, and also works as a heat sink.

The 3 LEDs are each 3W, and the optics is available with a narrow beam. You can also mount both models side by side, as they complement each other great.

The solid bracket on the bottom of the lamp ensures a secure mount, with a bolt for fastening in a surface or similar. The lamp can be turned and tilted, where after you easily tighten it in the wanted placement.