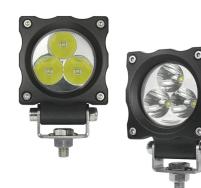

## 9W mini LED work light, 10 - 30V

Powerful LED worklight in compact size, that still has a high output of 810 lumen.

Powerful LED worklight in compact size, which still has a high output of 810 lumen. The black aluminium-housing protects LEDs, optics and electronics, and also works as a heat sink.

The 3 LEDs are each 3W, and the optics is available with a narrow beam. You can also mount both models side by side, as they complement each other great.

The solid bracket on the bottom of the lamp ensures a secure mount, with a bolt for fastening in a surface or similar. The lamp can be turned and tilted, where after you easily tighten it in the wanted placement.