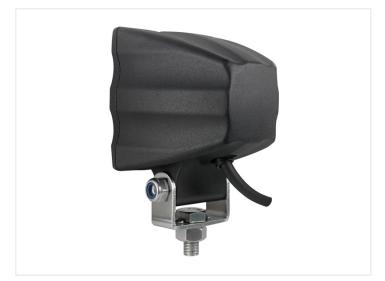

## 9W mini LED work light, 10 - 30V

Powerful LED worklight in compact size, that still has a high output of 810 lumen.

Powerful LED worklight in compact size, which still has a high output of 810 lumen. The black aluminium-housing protects LEDs, optics and electronics, and also works as a heat sink.

The 3 LEDs are each 3W, and the optics is available with a narrow beam. You can also mount both models side by side, as they complement each other great.

The solid bracket on the bottom of the lamp ensures a secure mount, with a bolt for fastening in a surface or similar. The lamp can be turned and tilted, where after you easily tighten it in the wanted placement.

#### Spot

SKU 24606212 Dimensions: 62 x 84 x 60mm