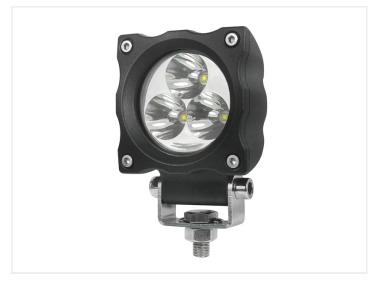

## 9W mini LED work light, 10 - 30V

Powerful LED worklight in compact size, that still has a high output of 810 lumen.

Powerful LED worklight in compact size, which still has a high output of 810 lumen. The black aluminium-housing protects LEDs, optics and electronics, and also works as a heat sink.

The 3 LEDs are each 3W, and the optics is available with a narrow beam. You can also mount both models side by side, as they complement each other great.

The solid bracket on the bottom of the lamp ensures a secure mount, with a bolt for fastening in a surface or similar. The lamp can be turned and tilted, where after you easily tighten it in the wanted placement.