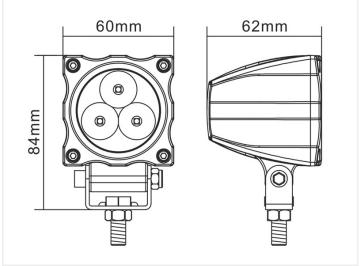

mpact size, which still has a high output of 810 lumen. The black aluminium-housing protects LEDs, optics and electronics, and also works as a heat sink.

The 3 LEDs are each 3W, and the optics is available with a narrow beam. You can also mount both models side by side, as they complement each other great.

The solid bracket on the bottom of the lamp ensures a secure mount, with a bolt for fastening in a surface or similar. The lamp can be turned and tilted, where after you easily tighten it in the wanted placement.

40cm Wire.

## matronics.11

Buy online at www.matronics.eu/24606212

## **Specifications**

Voltage 10-30VDC Lumen 810 Consumption 9W

Current 0,75A at 12V, 0,375A at 24V

#### Product overview

#### Spot



SKU 24606212 Dimensions: 62 x 84 x 60mm

# Product pictures