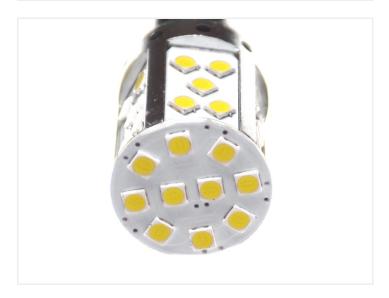

#### Can-Bus LED turn signal bulb 2IW, I2V

New type 12V LED Flashlight bulbs with a real 21W power consumption - avoid cheat resistors and error messages!



New type 12V LED Flashlight bulbs with a real 21W power consumption, This will avoid cheat resistors and error messages on most vehicles. However, it also means that the brightness will be more powerful on these LED bulbs compared to the old incandescent bulbs.

## matronics.11

Buy online at www.matronics.eu/120462

#### Product overview

#### BAUISS, Amber



SKU 120460 Dimensions: Ø20 x 50mm

BAISS, Amber



SKU 120461

#### BAISS, White



SKU 120462 Dimensions: Ø20 x 50mm

### W2IW 7440, Amber



SKU 120466 Dimensions: Ø20 x 56mm

#### W2IW 7440, White



SKU 120467 Dimensions: Ø20 x 56mm

# Product pictures