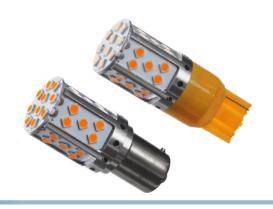

#### Can-Bus LED turn signal bulb 2IW, I2V

New type 12V LED Flashlight bulbs with a real 21W power consumption - avoid cheat resistors and error messages!



New type 12V LED Flashlight bulbs with a real 21W power consumption, This will avoid cheat resistors and error messages on most vehicles. However, it also means that the brightness will be more powerful on these LED bulbs compared to the old incandescent bulbs.

## matronics.11

Buy online at www.matronics.eu/120462

#### Product overview

#### BAUISS, Amber



SKU 120460 Dimensions: Ø20 x 50mm

BAISS, Amber



SKU 120461

#### BAISS, White



SKU 120462 Dimensions: Ø20 x 50mm

### W2IW 7440, Amber



SKU 120466 Dimensions: Ø20 x 56mm

#### W2IW 7440, White



SKU 120467 Dimensions: Ø20 x 56mm

# Product pictures