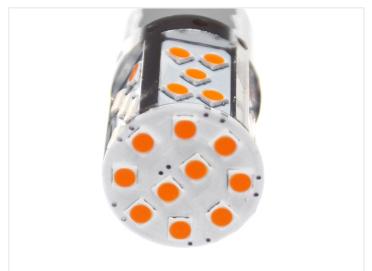

# Product pictures

#### BAUISS, Amber

SKU 120460 Dimensions: Ø20 x 50mm

BAISS, Amber

SKU 120461