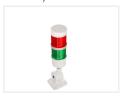

r machines, room and other purposes.



Compact LED signal tower lamp on tiltable arm, with the 3 typical status colors and built-in buzzer. The lamp can be used for machines, rooms and other purposes, where it might be necessary to show status, warnings or similar.

Colors and buzzers are activated by connecting these to 24V, eg. by using a switch, relay or 24V signal from a control-unit in a machine.

The light from the lamp is visible 360 degrees, and the buzzer is 85dB. The lamp is made of white plastic and aluminium.

Contact us if you need a customized product.

# matronics.

Buy online at www.matronics.eu/670130

### **Specifications**

Voltage 24V DC Beam angle 360 degree

### Product overview

## Red, Yellow, Green



SKU 670130

Dimensions: Ø60 x 320 x 70 x 70mm

### Red, Green



SKU 670131

Dimensions: Ø60 x 265 x 70 x 70mm

#### Red



SKU 670132

Dimensions: Ø60 x 210 x 70 x 70mm

#### Green



SKU 670133

Dimensions: Ø60 x 210 x 70 x 70mm

#### Yellow



SKU 670134

Dimensions: 210 x 70 x 70mm

# Product pictures