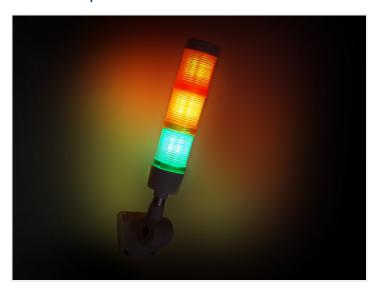

# LED signal lamp with buzzer - 24V

Compact signal tower lamp with 3 status colors and built-in buzzer. Can be used for machines, room and other purposes.

Compact LED signal tower lamp on tiltable arm, with the 3 typical status colors and built-in buzzer. The lamp can be used for machines, rooms and other purposes, where it might be necessary to show status, warnings or similar.

Colors and buzzers are activated by connecting these to 24V, eg. by using a switch, relay or 24V signal from a control-unit in a machine.

The light from the lamp is visible 360 degrees, and the buzzer is 85dB. The lamp is made of white plastic and aluminium.

## Red, Yellow, Green

SKU 670130

Dimensions: Ø60 x 320 x 70 x 70mm