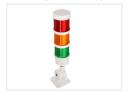

wer lamp with 3 status colors and built-in buzzer. Can be used for machines, room and other purposes.



Compact LED signal tower lamp on tiltable arm, with the 3 typical status colors and built-in buzzer. The lamp can be used for machines, rooms and other purposes, where it might be necessary to show status, warnings or similar.

Colors and buzzers are activated by connecting these to 24V, eg. by using a switch, relay or 24V signal from a control-unit in a machine.

The light from the lamp is visible 360 degrees, and the buzzer is 85dB. The lamp is made of white plastic and aluminium.

Contact us if you need a customized product.

# matronics.

Buy online at www.matronics.eu/670130

### **Specifications**

Voltage 24V DC Beam angle 360 degree

### Product overview

## Red, Yellow, Green



SKU 670130

Dimensions: Ø60 x 320 x 70 x 70mm

### Red, Green



SKU 670131

Dimensions: Ø60 x 265 x 70 x 70mm

#### Red



SKU 670132

Dimensions: Ø60 x 210 x 70 x 70mm

#### Green



SKU 670133

Dimensions: Ø60 x 210 x 70 x 70mm

#### Yellow



SKU 670134

Dimensions: 210 x 70 x 70mm

# Product pictures