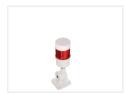

tower lamp on tiltable arm, with the 3 typical status colors and built-in buzzer. The lamp can be used for machines, rooms and other purposes, where it might be necessary to show status, warnings or similar.

Colors and buzzers are activated by connecting these to 24V, eg. by using a switch, relay or 24V signal from a control-unit in a machine.

The light from the lamp is visible 360 degrees, and the buzzer is 85dB. The lamp is made of white plastic and aluminium.

Contact us if you need a customized product.

# matronics.

Buy online at www.matronics.eu/670130

### **Specifications**

Voltage 24V DC Beam angle 360 degree

### Product overview

## Red, Yellow, Green



SKU 670130

Dimensions: Ø60 x 320 x 70 x 70mm

### Red, Green



SKU 670131

Dimensions: Ø60 x 265 x 70 x 70mm

#### Red



SKU 670132

Dimensions: Ø60 x 210 x 70 x 70mm

#### Green



SKU 670133

Dimensions: Ø60 x 210 x 70 x 70mm

#### Yellow



SKU 670134

Dimensions: 210 x 70 x 70mm

# Product pictures