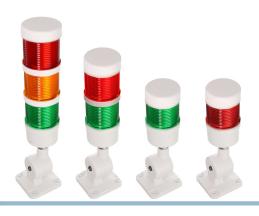

### Product overview

## Red, Yellow, Green

SKU 670130

Dimensions: Ø60 x 320 x 70 x 70mm

### Red, Green

SKU 670131

Dimensions: Ø60 x 265 x 70 x 70mm

#### Red

SKU 670132

Dimensions: Ø60 x 210 x 70 x 70mm

#### Green

SKU 670133

Dimensions: Ø60 x 210 x 70 x 70mm

#### Yellow

SKU 670134

Dimensions: 210 x 70 x 70mm