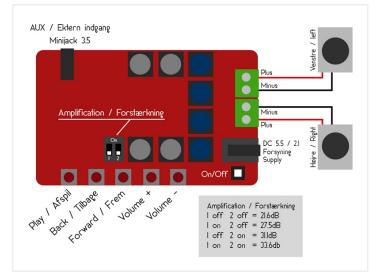

### **Buttons**

There are buttons to control the connect bluetooth device (smartphone, pc etc.) if this supports it. The Play, Back, Next Vol+ and Vol-. This makes it easily to control the playback from the module.

There is also two micro-switches for adjusting the gain.