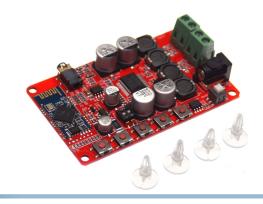

## Amplifier module with Bluetooth 4.0 - 2 x 50W

Amplifier with built-in Bluetooth and analogue input. Music wirelessly from smartphone, tablet and PC.

Amplifier module with built-in Bluetooth and analogue input (3.5mm plug). The module can play music and other sound wireless over Bluetooth 4.0 from smartphone, tablet and PC. The amplifier has 2 outputs of 50W outputs.

The amplifier is supplied with 12V 4,6,8,16 ohm impedance.

There is screw-terminals on outputs for the speakers, and a standard 5.5/2.1 DC plug on the supply.