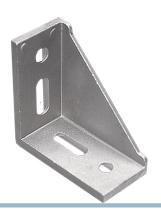

### Serie 40 - Large angle bracket

Extra large brackets in cast aluminium that gives you extra stiffness compared to standard bracket. Mounted with 4 bolts.

Extra large brackets in cast aluminium that gives you extra stiffness compared to standard bracket. Great for larger constructions, where they will typically be used for the base frame, that requires higher strength.

The bracket is easily mounted with bolts. The larger model needs  $4 \times M8 \times 16$ mm bolts, while the small one needs  $4 \times M6 \times 16$ mm.

The bracket has only 1 wall, which makes it easy to access the bolts.

#### 4Ox8Ox8Omm

SKU A400206 Dimensions: 40 x 80 x 80mm