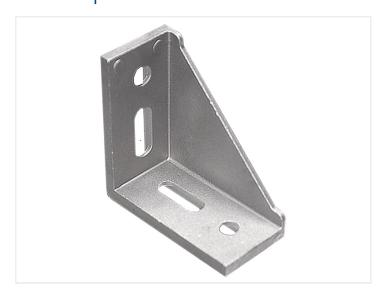

### Serie 40 - Large angle bracket

Extra large brackets in cast aluminium that gives you extra stiffness compared to standard bracket. Mounted with 4 bolts.

Extra large brackets in cast aluminium that gives you extra stiffness compared to standard bracket. Great for larger constructions, where they will typically be used for the base frame, that requires higher strength.

The bracket is easily mounted with bolts. The larger model needs  $4 \times M8 \times 16$ mm bolts, while the small one needs  $4 \times M6 \times 16$ mm.

The bracket has only 1 wall, which makes it easy to access the bolts.

#### 28x58x58mm

SKU A300204 Dimensions: 28 x 58 x 58mm