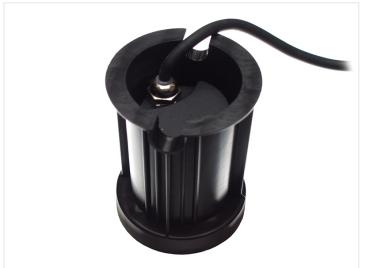

The housing is made of sturdy plastic, while the front is brushed stainless steel, either square or round. The thick front-glass ensures you a lamp that will hold up to any regular use.

The hole-size of the lamp is 90mm, and its mounting depth is 120mm. The diameter of the front is 110mm. The lamp has 30cm premounted cable.