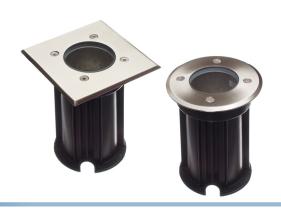

### In-ground lamp for GUIO

Lamp for in-ground mounting of high quality, designed for GU10 bulbs. Stainless steel and thick front

Simple and elegant high quality lamp for in ground mounting, with a built-in GU10 socket, with square or round front. The spot can use all common GU10 lamps in standard length. The spot can be used in gardens, walkways, driveways, patios and similar outdoor areas.

The housing is made of sturdy plastic, while the front is brushed stainless steel, either square or round. The thick front-glass ensures you a lamp that will hold up to any regular use.

The hole-size of the lamp is 90mm, and its mounting depth is 120mm. The diameter of the front is 110mm. The lamp has 30cm premounted cable.

#### Square

SKU 608551