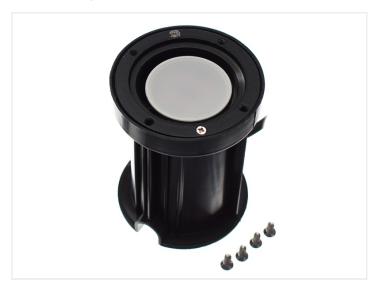

The housing is made of sturdy plastic, while the front is brushed stainless steel, either square or round. The thick front-glass ensures you a lamp that will hold up to any regular use.

The hole-size of the lamp is 90mm, and its mounting depth is 120mm. The diameter of the front is 110mm. The lamp has 30cm premounted cable.