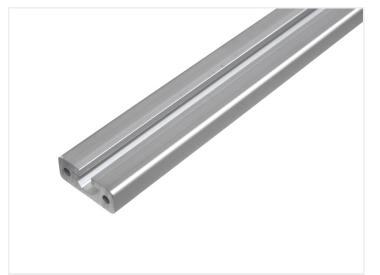

### Serie 40 - Profile - 1640

Alu profile in series 40, with 16mm height and one 8mm slot. Can be used for lids and other purposes, that only require one track.

Alu profile in series 40, with 16mm height and one 8mm slot. Can be used for lids and other purposes, that only require one track.

The profile is almost massive, with only the track and 2 holes in the sides. It can still be cut with a circular or band saw. You can cut threads in the holes.