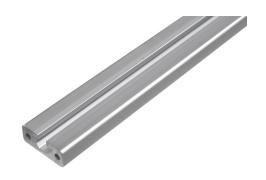

### Serie 40 - Profile - 1640

Alu profile in series 40, with 16mm height and one 8mm slot. Can be used for lids and other purposes, that only require one track.

Alu profile in series 40, with 16mm height and one 8mm slot. Can be used for lids and other purposes, that only require one track.

The profile is almost massive, with only the track and 2 holes in the sides. It can still be cut with a circular or band saw. You can cut threads in the holes.

#### **Specifications**

Alloy 6063-T5

Surface Anodized, natural

Weight 4,5kg/m

Moment of inertia LX 7,19cm<sup>4</sup> - LY 1,13cm<sup>4</sup> Section of modulus Zx 3,6cm<sup>3</sup> - Zy 1,41cm<sup>3</sup>