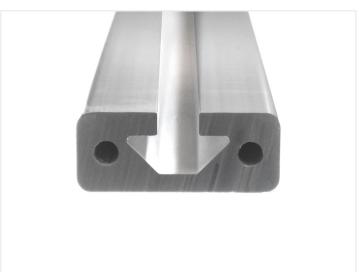

### Serie 40 - Profile - 1640

Alu profile in series 40, with 16mm height and one 8mm slot. Can be used for lids and other purposes, that only require one track.

Alu profile in series 40, with 16mm height and one 8mm slot. Can be used for lids and other purposes, that only require one track.

The profile is almost massive, with only the track and 2 holes in the sides. It can still be cut with a circular or band saw. You can cut threads in the holes.