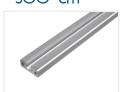

oses, that only require one track.



Alu profile in series 40, with 16mm height and one 8mm slot. Can be used for lids and other purposes, that only require one track.

The profile is almost massive, with only the track and 2 holes in the sides. It can still be cut with a circular or band saw. You can cut threads in the holes.

# matronics.11

Buy online at <a href="https://www.matronics.eu/A400103-3">www.matronics.eu/A400103-3</a>

#### **Specifications**

Alloy 6063-T5

Surface Anodized, natural

Weight 4,5kg/m

Moment of inertia LX 7,19cm<sup>4</sup> - LY 1,13cm<sup>4</sup> Section of modulus Zx 3,6cm<sup>3</sup> - Zy 1,41cm<sup>3</sup>

#### Product overview

#### 99 cm



SKU A400103-1 Dimensions: 16 x 990 x 40mm

#### 199 cm



SKU A400103-2 Dimensions: 16 x 1990 x 40mm

## 300 cm



SKU A400103-3

Dimensions: 16 x 3000 x 40mm

# Product pictures