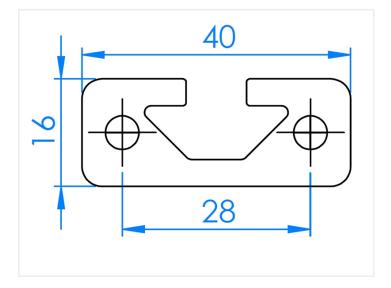

### Serie 40 - Profile - 1640

Alu profile in series 40, with 16mm height and one 8mm slot. Can be used for lids and other purposes, that only require one track.

Alu profile in series 40, with 16mm height and one 8mm slot. Can be used for lids and other purposes, that only require one track.

The profile is almost massive, with only the track and 2 holes in the sides. It can still be cut with a circular or band saw. You can cut threads in the holes.

#### **Specifications**

Alloy 6063-T5

Surface Anodized, natural

Weight 4,5kg/m

Moment of inertia LX 7,19cm<sup>4</sup> - LY 1,13cm<sup>4</sup> Section of modulus Zx 3,6cm<sup>3</sup> - Zy 1,41cm<sup>3</sup>

#### 99 cm

SKU A400103-1 Dimensions: 16 x 990 x 40mm

#### 199 cm

SKU A400103-2 Dimensions: 16 x 1990 x 40mm

## 300 cm

SKU A400103-3

Dimensions: 16 x 3000 x 40mm