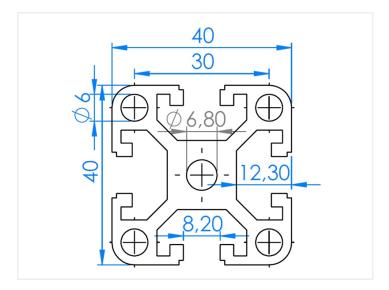

#### Serie 40 - Profile - 4040

Standard profiles in 4040, with basis dimensions  $40 \times 40 \text{mm}$  and 8 mm slot. The profiles are an extra thick model.

Standard construction profiles in 4040, with basis dimensions  $40 \times 40 \text{mm}$  and a 8mm slot. The profiles are an extra thick model, solid core and round holes.

### **Specifications**

Alloy 6063-T5

Surface Anodized, natural

Weight 2,2kg/m

Moment of inertia LX 9,97cm<sup>4</sup> - LY 9,97cm<sup>4</sup> Section of modulus Zx 4,99cm<sup>3</sup> - Zy 4,99cm<sup>3</sup>