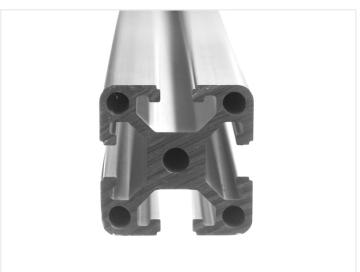

#### Serie 40 - Profile - 4040

Standard profiles in 4040, with basis dimensions  $40 \times 40 \text{mm}$  and 8 mm slot. The profiles are an extra thick model.

Standard construction profiles in 4040, with basis dimensions  $40 \times 40 \text{mm}$  and a 8mm slot. The profiles are an extra thick model, solid core and round holes.

The profiles an be used in constructions that require very high stability.

The profiels can be jointed in many different ways, either with brackets or by using the holes in the end, where you can cut a fitting thread.

# Product pictures