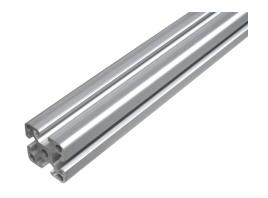

#### Serie 40 - Profile - 4040

Standard profiles in 4040, with basis dimensions  $40 \times 40 \text{mm}$  and 8 mm slot. The profiles are an extra thick model.

Standard construction profiles in 4040, with basis dimensions  $40 \times 40 \text{mm}$  and a 8mm slot. The profiles are an extra thick model, solid core and round holes.

The profiles an be used in constructions that require very high stability.

The profiels can be jointed in many different ways, either with brackets or by using the holes in the end, where you can cut a fitting thread.