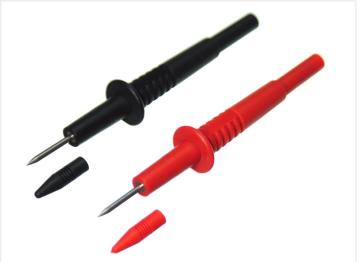

## Insulated probe for 4mm socket

Practical probe that is protected with a plastic cape, that automatically pushes back. Secured against short circuits.

Practical probe that is protected with a plastic cape, that automatically pushes back. The cape protects against unintended short circuits. There is also a built-in fuse in the handle, that is easily replaced.

The tip of the probe is made as a 4mm plug, so you can actually connect eg. a cable or Crocodile clips in the end of it. This means you do not have to disconnect the probe if you need other equipment!

The probe ca be used for measurements, but also to supply power to components and circuits, eg. for testing LEDs or small circuits.

EN61010 1000V CAT III

#### Red

SKU 517007 Dimensions: 132.5mm

#### Black

SKU 517017 Dimensions: 132.5mm