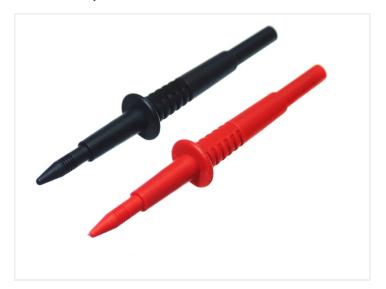

## Insulated probe for 4mm socket

Practical probe that is protected with a plastic cape, that automatically pushes back. Secured against short circuits.

Practical probe that is protected with a plastic cape, that automatically pushes back. The cape protects against unintended short circuits. There is also a built-in fuse in the handle, that is easily replaced.

The tip of the probe is made as a 4mm plug, so you can actually connect eg. a cable or Crocodile clips in the end of it. This means you do not have to disconnect the probe if you need other equipment!

#### Red

SKU 517007 Dimensions: 132.5mm

#### Black

SKU 517017 Dimensions: 132.5mm