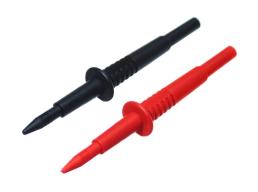

## Insulated probe for 4mm socket

Practical probe that is protected with a plastic cape, that automatically pushes back. Secured against short circuits.

Practical probe that is protected with a plastic cape, that automatically pushes back. The cape protects against unintended short circuits. There is also a built-in fuse in the handle, that is easily replaced.

The tip of the probe is made as a 4mm plug, so you can actually connect eg. a cable or Crocodile clips in the end of it. This means you do not have to disconnect the probe if you need other equipment!

#### Red

SKU 517007 Dimensions: 132.5mm

#### Black

SKU 517017 Dimensions: 132.5mm