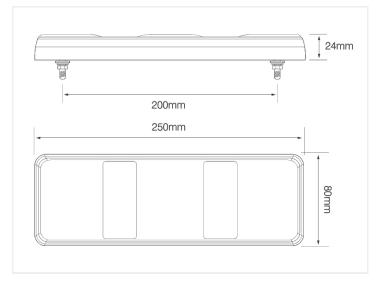

The lamp has a 5 year waranty and is completely waterproof (IP67),

The model with reverse light has 33 bright LEDs, while the fog light model has 23 LEDs. There is also 2 built-in reflexes.

Easily mounted using the two bolts on the back of the lamps. It is also possible to connect a compatible license plate using the 2-pin connector on the back-side.

#### Reversing light (Type I

SKU 24608160 Dimensions: 24 x 80 x 250mm

SKU 24608162 Dimensions: 24 x 80 x 250mm

#### Foglight

SKU 24608161 Dimensions: 24 x 80 x 250mm