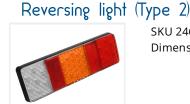

#### Reversing light (Type I

SKU 24608160 Dimensions: 24 x 80 x 250mm

SKU 24608162 Dimensions: 24 x 80 x 250mm