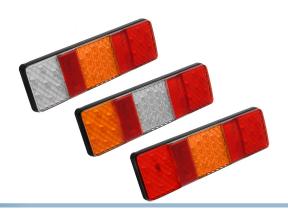

## LED combination lamp 12 - 24V

Nice flat LED combination lamp with rear light, indicator and brakelight, and also either reverse light or fog-light. For both 12V and 24V.



Nice flat LED combination lamp with rear light, indicator and brakelight, and also either reverse light or fog-light. The built-in voltage regulator allows you to connect it to both 12V and 24V. ADR/ECE approved for legal road use.

The lamp has a 5 year waranty and is completely waterproof (IP67),

The model with reverse light has 33 bright LEDs, while the fog light model has 23 LEDs. There is also 2 built-in reflexes.

Easily mounted using the two bolts on the back of the lamps. It is also possible to connect a compatible license plate using the 2-pin connector on the back-side.

Reference: 250ARWM, 250FARM, 250WARM

### Product overview

#### Reversing light (Type I



SKU 24608160 Dimensions: 24 x 80 x 250mm



SKU 24608162 Dimensions: 24 x 80 x 250mm

#### Foglight



SKU 24608161 D