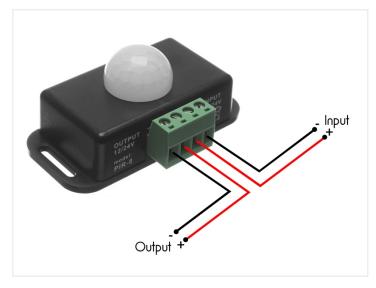

The sensor is most effective up to 5 meters, but can measure up to 8 meters, with a beam of 60 degrees.

The sensor is easily connected, and is screwed on with the flanges on the side.

Max power at 12V: 72 Watt
Max power at 24V: 144 Watt