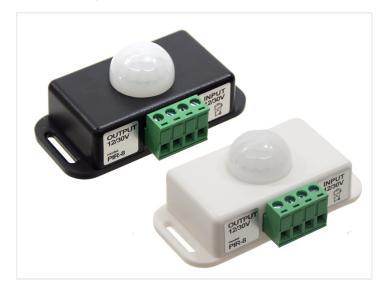

## PIR Motion-sensor with screwterminals, I2V-24V 6A

Compact PIR motion sensor with screwterminals on the input and output. Can be used for both 12V and 24V.

Compact PIR motion sensor with screwterminals on the input and output. The sensor can be used for both 12V and 24V. When the sensor is activated, it will turn off after the set up delay, that can be from 1 to 10 minutes.

#### Black

SKU 606609

Dimensions: 35 x 75 x 45mm

#### White

SKU 606607