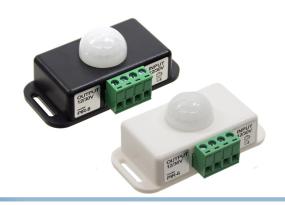

## PIR Motion-sensor with screwterminals, I2V-24V 6A

Compact PIR motion sensor with screwterminals on the input and output. Can be used for both 12V and 24V.

Compact PIR motion sensor with screwterminals on the input and output. The sensor can be used for both 12V and 24V. When the sensor is activated, it will turn off after the set up delay, that can be from 1 to 10 minutes.

#### Black

SKU 606609

Dimensions: 35 x 75 x 45mm

#### White

SKU 606607