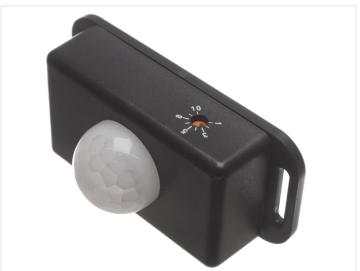

## PIR Motion-sensor with screwterminals, I2V-24V 6A

Compact PIR motion sensor with screwterminals on the input and output. Can be used for both 12V and 24V.

Compact PIR motion sensor with screwterminals on the input and output. The sensor can be used for both 12V and 24V. When the sensor is activated, it will turn off after the set up delay, that can be from 1 to 10 minutes.

#### Black

SKU 606609

Dimensions: 35 x 75 x 45mm