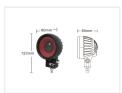

#### Dot - IO-IIOV

SKU 24608850 Voltage: 10-110V

Material, housing: Cast aluminium,

powder coated

Material, lense: Polycarbonate Light: 100.000 kelvin, 541 lumen Dimensions: 60 x 61 x 92mm