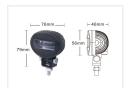

### Line - 9-80V

SKU 24608851 Voltage: DC 9-80V

Material, housing: Cast aluminium,

powder coated

Material, lense: Polycarbonate

LEDs: 2 x 3W

Certificate: ECE R10, CE

Temperature: -30 to 60 degrees Dimensions: 46 x 56 x 76mm