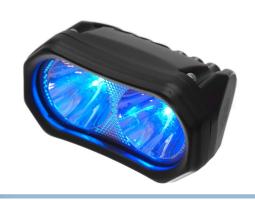

# Bla LED spot-lys til gaffeltruck

A bright LED lamp with a bright blue spot-light that is available in 3 models, dot, line and arrow, which gives a clear mark on the floor by the forklift truck.

A bright LED lamp with a bright blue spot-light that, depending on the choosen mode, makes a visible bright blue spot on the floor, close to the truck. The spot increases the visibility of the truck, when it drives around your warehouse. The purpose is to avoid accidents around corners, for example. The visual indication on the floor is an advantage when it is mounted on a silent truck or where the employees use hearing protection.