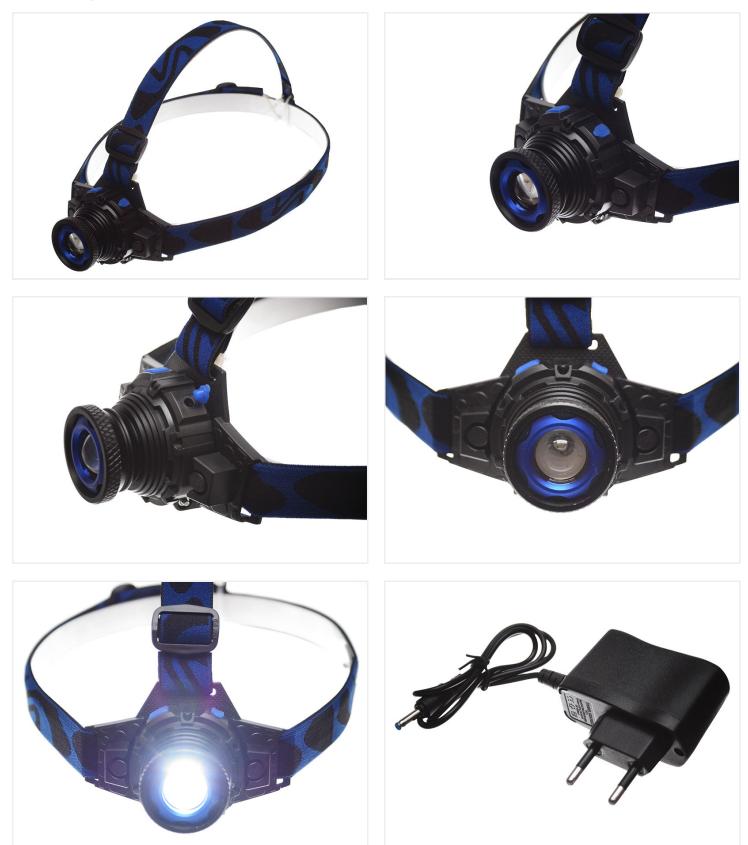

There are 3 functions that are chosen with the switch on the top of the lamp:

- Full brightness
- Half brightness
- Strobe

The battery is built in to the lamp, so there is no external and heavy battery pack. A 230V charger for the battery is included. The charging power is covered by a rubber lid.

- Adjustment angle of 90 degrees.
- A built-in battery
- A charger
- Exceptionally low weight
- Easy operation

## Product pictures