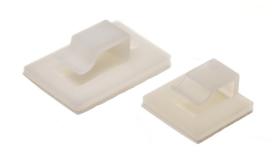

## Double-Adhesive Cable-Clip

Smart clips that are mounted with a double-adhesive tape. They fit perfectly for smaller cables and for twin cables.

Smart clips that are mounted with a double-adhesive tape. With different inner dimensions, they perfectly fit smaller and larger cables. The smallest model fits just right for our twin cables.

## 2,8 x 8mm

SKU 508200 Dimensions: 5.2 x 13 x 9.5mm

### 3,7 x 7mm

SKU 508201

#### 5.5 x 8mm

SKU 508202