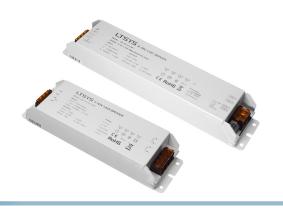

## 6.25OmA, 75W

SKU 503380

Input voltage: 100-240VAC Power factor: >0.99 Output voltage: 12VDC Consumption: 75W

Current: 6.2A

Temperature: - 30°C ~ 65°C

Weight: 500 Weight: 500

Dimensions: 30 x 293 x 43mm

#### 12.500mA - 150W

SKU 503385

Input voltage: 100-240VAC

Power: >0.99

Output voltage: 12VDC Current: 12.5A Consumption: 150W

Weight: 580

Dimensions: 36 x 270 x 55mm