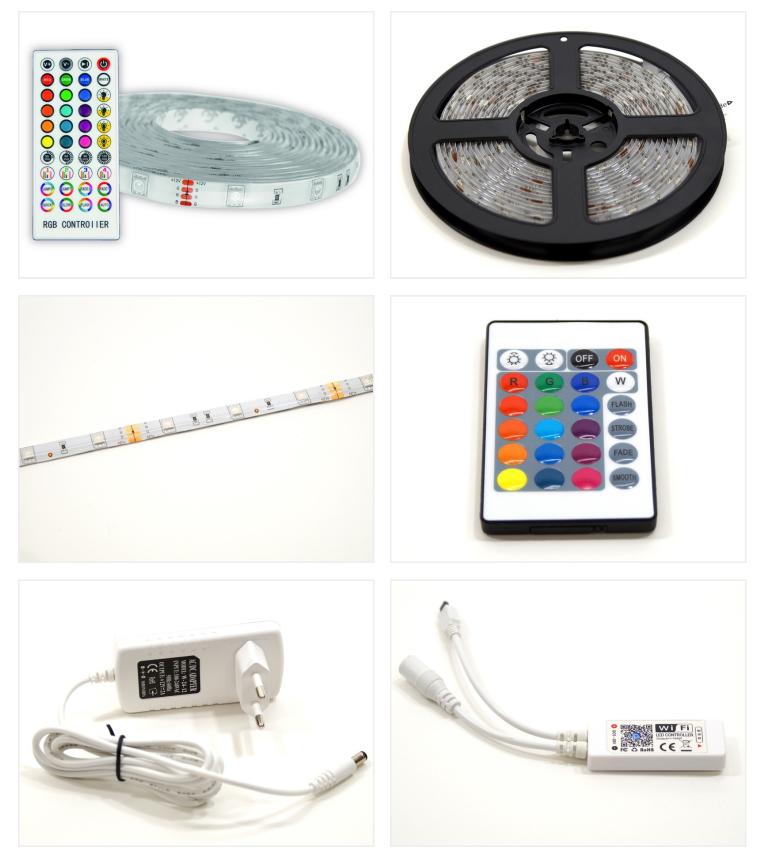

#### The kit includes:

- 230V > DC12V/IP20 poweradapter
- 5 m or 10m SMD5050 RGB LED stripe width 10mm
- RGB controller with IR remote
- 3 m double-side tape on the stripe for an easy installation

## Product pictures