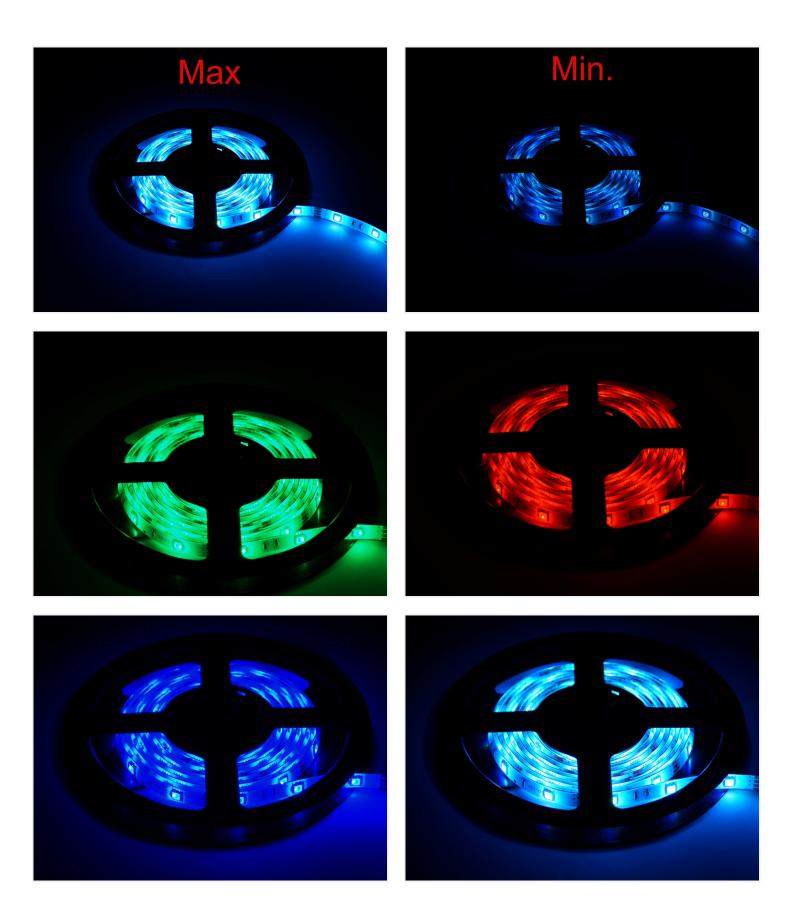

h LED stripe you want, respectively 5 meters or 10 meters (2x 5m roll).

The 10 meter models also have "MUSIC Control" which makes it possible to make the light flash along with the music in the room.

#### The kit includes:

- 230V > DC12V/IP20 poweradapter
- 5 m or 10m SMD5050 RGB LED stripe width 10mm
- RGB controller with IR remote
- 3 m double-side tape on the stripe for an easy installation

### Product overview

#### Standard - 5M



SKU 609529 Voltage: LEDs / meter: 30





SKU 609530 Voltage: Watt / m: 7.2 Watt LEDs / meter: 30

### Standard - IOM (2x 5M)



SKU 609534 Voltage: Watt / m: 4.4 Watt LEDs / meter: 30

### WIFI - IOM (2 x 5M)



SKU 609536 Voltage: DC12V Watt / m: 4.4 Watt LEDs / meter: 30



# matronics.1

Buy online at www.matronics.eu/609529

## Product pictures