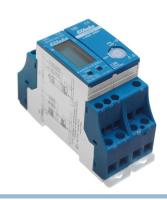

### 23OV Eltako Dimmer, IOOW LED

A smart digital dimmer that can be mounted on rail. A higher output is easily achieved by connecting more extension modules.

A smart digital dimmer that can be mounted on rail. A higher output is easily achieved by connecting more extension modules, that can both be connected parallel with the main module or by coupling them as individual groups controlled by the main module.

The main module has a display for showing the dimming, but is also used for setting it up using the two buttons. There is a lot of features and settings - damping character, night setback, min / max, etc.

## Primary module EUDI2D-UC

SKU 606588