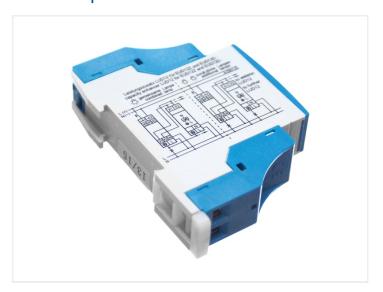

mmer that can be mounted on rail. A higher output is easily achieved by connecting more extension modules, that can both be connected parallel with the main module or by coupling them as individual groups controlled by the main module.

The main module has a display for showing the dimming, but is also used for setting it up using the two buttons. There is a lot of features and settings - damping character, night setback, min / max, etc.

The dimmer can dim broadly all types of light / LED.

When there is LED and CFLs - max. 100W

When there is incandescent bulbs, as well as CR and LR, the max power is 400W.

## matronics.11

Buy online at www.matronics.eu/606588

#### Product overview

## Primary module EUDI2D-UC

SKU 606588

#### Extension module LUDI2

SKU 606589



# Product pictures