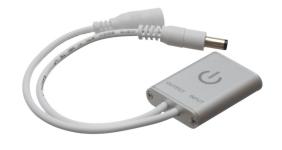

### A Touch Dimmer for Wood and Plastic - 12~24VDC 4A

A dimmer that is mounted on the backside of wood or glass-sheets, where it can register touch through the material. Up to 30mm.

A dimmer that is mounted on the backside of wood or glass-sheets, where it can register touch through the material. It can be mounted on surfaces with up to 30mm thickness, for example tables, doors, etc. This makes it possible to do a completely invisible installation.

A short push toggles it on and off, while a long press will make the brightness go up or down.

It is easily mounted with the double-adhesive tape and to be connected with the DC-plugs.

#### Specifications

Cable length20cmVoltage12V / 24VMax current4AMax power48W at 12V, 96W at 24VConnectorDC 2.1mm

#### Product overview

A Touch Dimmer for Wood and Plastic -I2~24VDC 4A

SKU 609697 Dimensions: 9 x 41 x 31mm