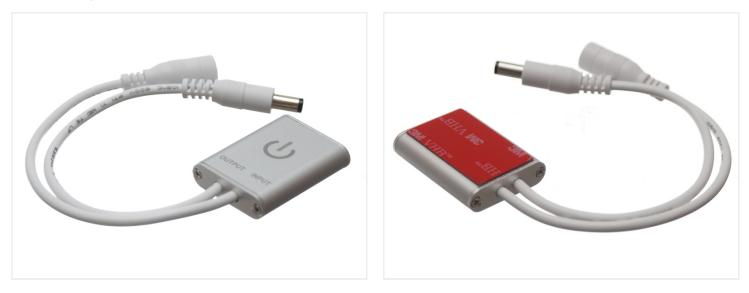

### A Touch Dimmer for Wood and Plastic - 12~24VDC 4A

A dimmer that is mounted on the backside of wood or glass-sheets, where it can register touch through the material. Up to 30mm.

A dimmer that is mounted on the backside of wood or glass-sheets, where it can register touch through the material. It can be mounted on surfaces with up to 30mm thickness, for example tables, doors, etc. This makes it possible to do a completely invisible installation.

A short push toggles it on and off, while a long press will make the brightness go up or down.

It is easily mounted with the double-adhesive tape and to be connected with the DC-plugs.

#### Specifications

Cable length20cmVoltage12V / 24VMax current4AMax power48W at 12V, 96W at 24VConnectorDC 2.1mm

#### Product overview

A Touch Dimmer for Wood and Plastic -I2~24VDC 4A

SKU 609697 Dimensions: 9 x 41 x 31mm