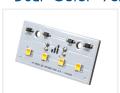

lacing these is simple with the correct tool.

The single color model is a 1:1 replacement, and does not require any electrical changes.

The dual color model changes color when you flipping plus and minus. This can be done using our <u>polarity flipper / color changer controller</u>, that is inserted in the wiring harness to the position lights.

### Mounting

The light source is replaced by making a cut in the original lamp, so that the light source can be tilted out. When it has been replaced, you simple push the plastic back again and seal it with a white sealant.

We recommend you use a multicutter, eg. dremel, with a cutting tool.

## matronics.11

Buy online at www.matronics.eu/24621001

#### Product overview

#### Yellow



SKU 24621001

#### Dual Color Yellow/White

SKU 24621005



# Product pictures