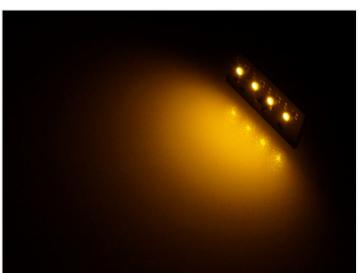

#### Mercedes Actros Position Marker PCB

A special lightsource that replaces the original white LED light sources in Mercedes Actros' top position lights.

A special lightsource that replaces the original white LED light sources in Mercedes Actros' top position lights. The pins and LEDs are as standard, so replacing these is simple with the correct tool.

The single color model is a 1:1 replacement, and does not require any electrical changes.

The dual color model changes color when you flipping plus and minus. This can be done using our <u>polarity flipper / color changer controller</u>, that is inserted in the wiring harness to the position lights.

#### Yellow

SKU 24621001

#### Dual Color Yellow/White

SKU 24621005