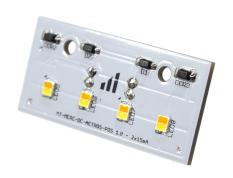

#### Mercedes Actros Position Marker PCB

A special lightsource that replaces the original white LED light sources in Mercedes Actros' top position lights.

A special lightsource that replaces the original white LED light sources in Mercedes Actros' top position lights. The pins and LEDs are as standard, so replacing these is simple with the correct tool.

The single color model is a 1:1 replacement, and does not require any electrical changes.

The dual color model changes color when you flipping plus and minus. This can be done using our <u>polarity flipper / color changer controller</u>, that is inserted in the wiring harness to the position lights.