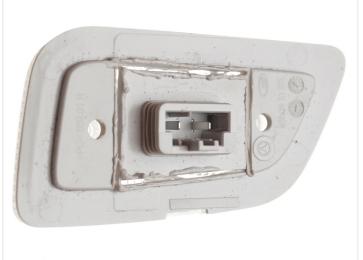

### Mounting

The light source is replaced by making a cut in the original lamp, so that the light source can be tilted out. When it has been replaced, you simple push the plastic back again and seal it with a white sealant.

We recommend you use a multicutter, eg. dremel, with a cutting tool.