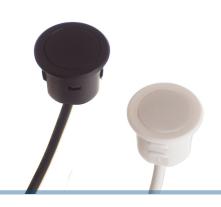

# A Touch Switch with Dimming and DC Plugs, $I2\sim24VDC$ 4A

A compact switch witha touch-activation and with a built-in dimmer. For both 12V and 24V.

A touch switch for 12V and 24V with a max. current of 3A. 15cm wires with a DC female plug (2.1mm). The switch has no moving parts, but it is being activated when it senses it is being touched. The switch is pushed in to a 18mm hole, while the switch head is 22mm in diamter.

### White

SKU 609695

### Black

SKU 609696