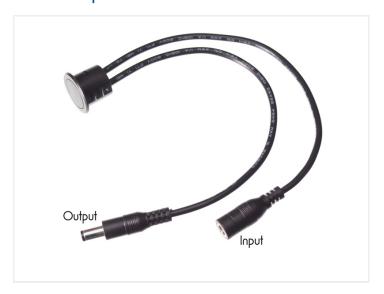

# A Touch Switch with Dimming and DC Plugs, $I2\sim24VDC$ 4A

A compact switch witha touch-activation and with a built-in dimmer. For both 12V and 24V.

A touch switch for 12V and 24V with a max. current of 3A. 15cm wires with a DC female plug (2.1mm). The switch has no moving parts, but it is being activated when it senses it is being touched. The switch is pushed in to a 18mm hole, while the switch head is 22mm in diamter.

### **Specifications**

Voltage 12V / 24V

Connector DC 5.5x2.1

Max current 4A

Cable 15cm