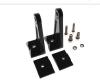

#### Assembly:

The light bar is very easy to install with the included pins, bolts and nuts. The legs are mounted at a suitable distance, after that the bolts are clamped into the side.

#### Accessories:

If you want more or extra mounting brackets, they can be found under the tab "Accessories"

#### Accessories, mounting bracket

SKU 24606394

### Accessories, Stainless mounting bracket

SKU 24606395