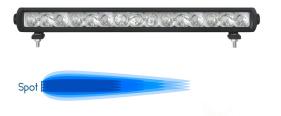

## SLIM LED Light Bar, Spot and Flood IO-3OV

Slim LED light bar with a compact design and a single LED line. Available in Spot and Flood beam

Slim LED light bar with a compact design and a single LED line. The spotlights provide a focused and long light beam.

#### Społ, IOIcm - 8IOOIm SKU 24 Lumen Voltage LEDs: 3 Consur

#### DOIm SKU 24606473 Lumen: 8100 Voltage: 10 - 30V dc

LEDs: 30 x 3W CREE Consumption: 90W Dimensions: 1004 x 69mm