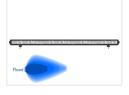

The Floodlights provide a diffused and shorter light beam.

The LED lightbar is produced in aluminum with a glossy black finish. The result is a light and a slim design with optimal cooling for the LEDs. The front glass is polycarbonate, which has a very high tensile strength. The light bar comes with a cable mounted to a waterproof connector.

#### Flood, IOIcm - 8100Im

#### SKU 24606478 Lumen: 8100 Voltage: 10 - 30V dc LEDs: 30 x 3W CREE Consumption: 90W Dimensions: 1004 x 69mm