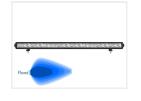

The Floodlights provide a diffused and shorter light beam.

The LED lightbar is produced in aluminum with a glossy black finish. The result is a light and a slim design with optimal cooling for the LEDs. The front glass is polycarbonate, which has a very high tensile strength. The light bar comes with a cable mounted to a waterproof connector.

#### Flood, 81,2cm - 6480lm

SKU 24606477 Consumption: 72W Voltage: 10 - 30V dc LEDs: 24 x 3W Cree Lumen: 6480 Dimensions: 812 x 69mm