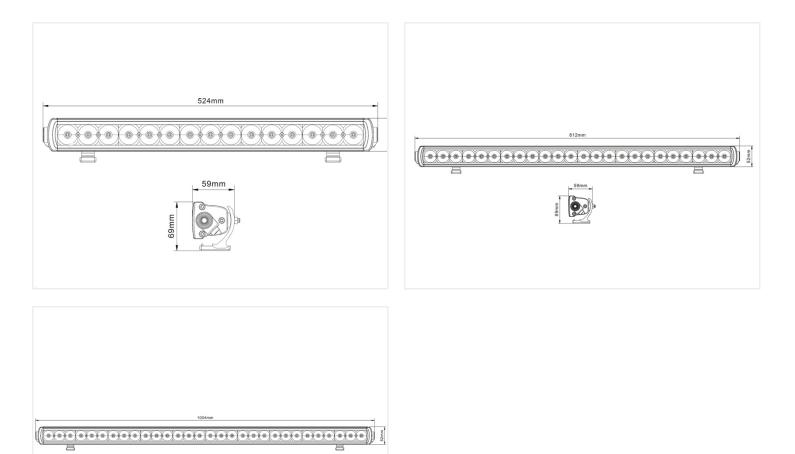

#### DOIm SKU 24606473 Lumen: 8100 Voltage: 10 - 30V dc

LEDs: 30 x 3W CREE Consumption: 90W Dimensions: 1004 x 69mm

#### SKU 24606478 Lumen: 8100 Voltage: 10 - 30V dc LEDs: 30 x 3W CREE Consumption: 90W Dimensions: 1004 x 69mm

#### Flood, 81,2cm - 6480lm

SKU 24606477 Consumption: 72W Voltage: 10 - 30V dc LEDs: 24 x 3W Cree Lumen: 6480 Dimensions: 812 x 69mm

# Product pictures

59mm