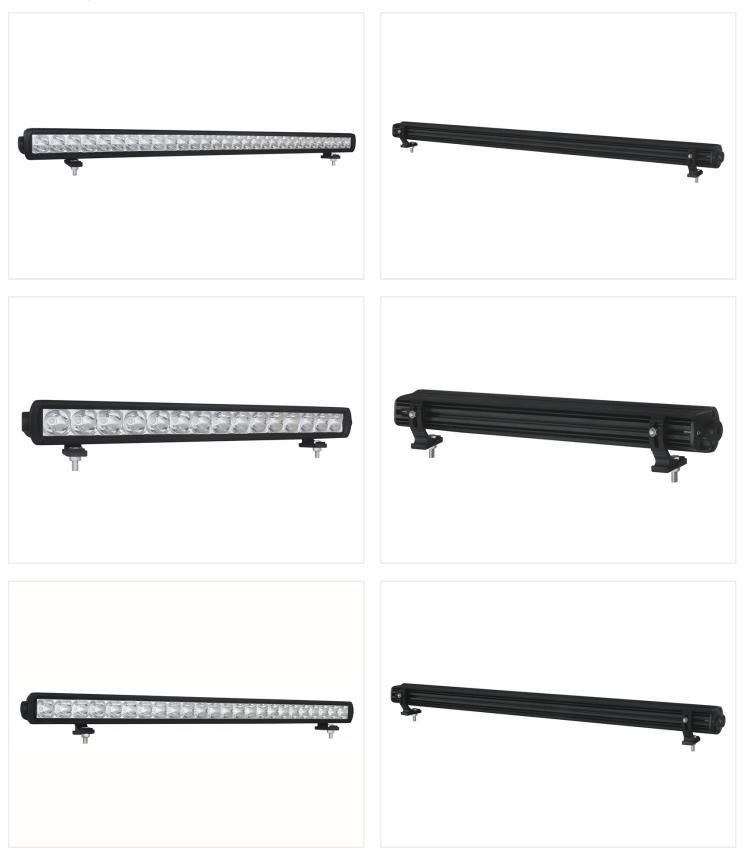

## SLIM LED Light Bar, Spot and Flood IO-3OV

Slim LED light bar with a compact design and a single LED line. Available in Spot and Flood beam

Slim LED light bar with a compact design and a single LED line. The spotlights provide a focused and long light beam.

The Floodlights provide a diffused and shorter light beam.

The LED lightbar is produced in aluminum with a glossy black finish. The result is a light and a slim design with optimal cooling for the LEDs. The front glass is polycarbonate, which has a very high tensile strength. The light bar comes with a cable mounted to a waterproof connector.

#### Assembly:

The light bar is very easy to install with the included pins, bolts and nuts. The legs are mounted at a suitable distance, after that the bolts are clamped into the side.

#### Społ, IOIcm - 8IOOIm SKU 24 Lumen Voltage LEDs: 3 Consur

#### DOIm SKU 24606473 Lumen: 8100 Voltage: 10 - 30V dc

LEDs: 30 x 3W CREE Consumption: 90W Dimensions: 1004 x 69mm

#### Flood, IOIcm - 8100Im

#### SKU 24606478 Lumen: 8100 Voltage: 10 - 30V dc LEDs: 30 x 3W CREE Consumption: 90W Dimensions: 1004 x 69mm

#### Flood, 81,2cm - 6480lm

SKU 24606477 Consumption: 72W Voltage: 10 - 30V dc LEDs: 24 x 3W Cree Lumen: 6480 Dimensions: 812 x 69mm