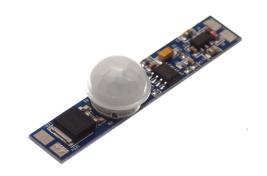

## Mini sensor - motion / PIR, I2V-24V, 2,5A

Motion sensor that is incredible small. Used for eg. LED strips and mounting in profile. Turns itself off after 1 or 5 minutes.

Motion sensor that is incredibly small. It can be used for eg. LED strips, and it is perfect for mounting in a LED aluminum profile. The sensor turns itself off after it has not registered any movement in 1 or 5 minutes, depending on the chosen model.

The motion sensor has a max-power of 30W at 12V, and 60W at 24V.

LED strips are easily soldered on to the sensor, where you can simply put the strip on top of the solder pads, where after you put solder-pass across the sensor and strip pads.

If you want to mount the sensor in a LED profile, you simply make a 11.5mm hole in the front. This of course depends on the distance between base and front. The sensor fits perfectly in a Surface 10 profile, and because of this we sell a finished front for this profile.