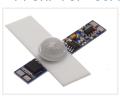

## Mini sensor - motion / PIR, I2V-24V, 2,5A

Motion sensor that is incredible small. Used for eg. LED strips and mounting in profile. Turns itself off after 1 or 5 minutes.

Motion sensor that is incredibly small. It can be used for eg. LED strips, and it is perfect for mounting in a LED aluminum profile. The sensor turns itself off after it has not registered any movement in 1 or 5 minutes, depending on the chosen model.

#### Sensor - I minute

SKU 609821 Dimensions: 40 x 10mm

## Sensor - 5 minute

SKU 609820 Dimensions: 40 x 10mm