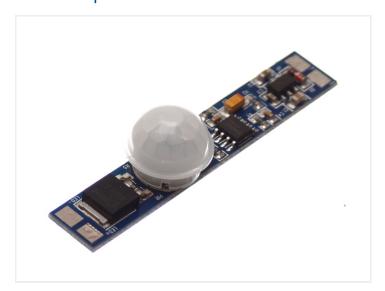

## Mini sensor - motion / PIR, I2V-24V, 2,5A

Motion sensor that is incredible small. Used for eg. LED strips and mounting in profile. Turns itself off after 1 or 5 minutes.

Motion sensor that is incredibly small. It can be used for eg. LED strips, and it is perfect for mounting in a LED aluminum profile. The sensor turns itself off after it has not registered any movement in 1 or 5 minutes, depending on the chosen model.

#### Sensor - I minute

SKU 609821 Dimensions: 40 x 10mm

## Sensor - 5 minute

SKU 609820 Dimensions: 40 x 10mm