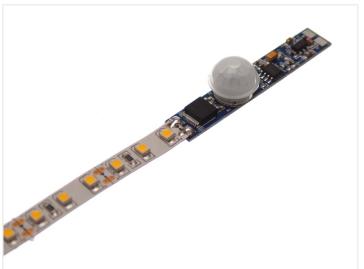

The motion sensor has a max-power of 30W at 12V, and 60W at 24V.

LED strips are easily soldered on to the sensor, where you can simply put the strip on top of the solder pads, where after you put solder-pass across the sensor and strip pads.

If you want to mount the sensor in a LED profile, you simply make a 11.5mm hole in the front. This of course depends on the distance between base and front. The sensor fits perfectly in a Surface 10 profile, and because of this we sell a finished front for this profile.