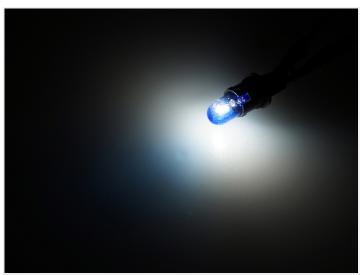

## W5W MTEC Super White 24V, 2 pack

5W incandescent bulb for 24V position light that gives you a xenon look light. It is perfect for use with other MTEC Super White bulbs.

5W incandescent bulb for 24V position light gives you a xenon look light. It is perfect for use with other MTEC Super White bulbs.