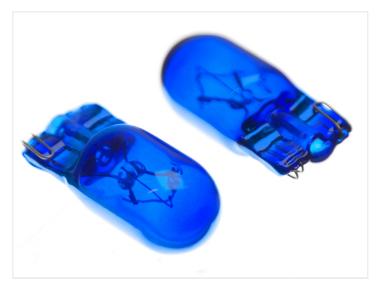

## W5W MTEC Super White 24V, 2 pack

5W incandescent bulb for 24V position light that gives you a xenon look light. It is perfect for use with other MTEC Super White bulbs.

5W incandescent bulb for 24V position light gives you a xenon look light. It is perfect for use with other MTEC Super White bulbs.

The bulbs are not simply coated, instead the glass istelf is colored blue. This means that you avoid the coating falling off or the bulbs loosing their color.

As these are incandescent, but they use 5W, so you will not get any errors on the bulb-control / canbus.