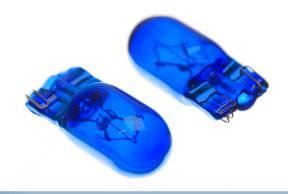

## W5W MTEC Super White 24V, 2 pack

5W incandescent bulb for 24V position light that gives you a xenon look light. It is perfect for use with other MTEC Super White bulbs.

5W incandescent bulb for 24V position light gives you a xenon look light. It is perfect for use with other MTEC Super White bulbs.

The bulbs are not simply coated, instead the glass istelf is colored blue. This means that you avoid the coating falling off or the bulbs loosing their color.

As these are incandescent, but they use 5W, so you will not get any errors on the bulb-control / canbus.