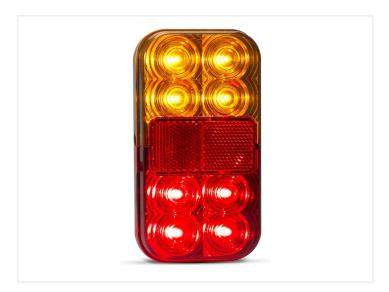

# LED classic combination lamp I2V

LED lamp with a tail, a brake and an indicator light. 8 bright LEDs. With and without license plate light. ECE-approved and a 5 year waranty.

LED lamp with a tail, a brake, and an indicator light. 8 bright LEDs. With and without license plate light. ECE-approved and a 5-year warranty.

# Product pictures