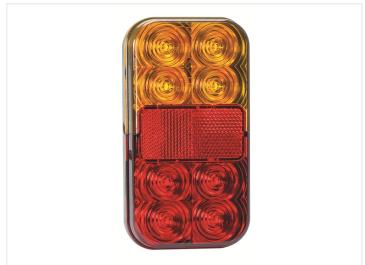

# LED classic combination lamp I2V

LED lamp with a tail, a brake and an indicator light. 8 bright LEDs. With and without license plate light. ECE-approved and a 5 year waranty.

LED lamp with a tail, a brake, and an indicator light. 8 bright LEDs. With and without license plate light. ECE-approved and a 5-year warranty.

# Product pictures