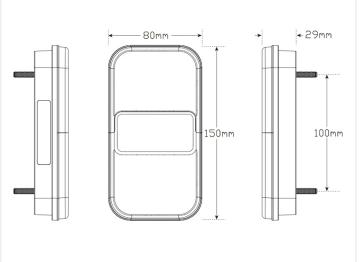

The lamp is easily mounted with two bolts on the backside, with a 100mm hole-distance.

• WHITE: FRAME / -

BROWN: DRIVING LIGHTSRED: BREAK LIGHTS

• YELLOW: INDICATOR LIGHTS

400mm cable length.

## Without licenseplate light

SKU 24608125 Dimensions: 29 x 150 x 80mm

## Vertical licenseplate light

SKU 24608126 Dimensions: 29 x 150 x 80mm