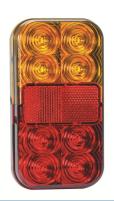

# LED classic combination lamp I2V

LED lamp with a tail, a brake and an indicator light. 8 bright LEDs. With and without license plate light. ECE-approved and a 5 year waranty.

LED lamp with a tail, a brake, and an indicator light. 8 bright LEDs. With and without license plate light. ECE-approved and a 5-year warranty.

## Without licenseplate light

SKU 24608125 Dimensions: 29 x 150 x 80mm

## Vertical licenseplate light

SKU 24608126 Dimensions: 29 x 150 x 80mm