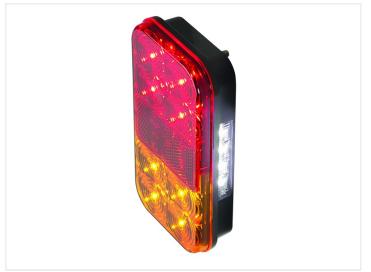

# LED classic combination lamp I2V

LED lamp with a tail, a brake and an indicator light. 8 bright LEDs. With and without license plate light. ECE-approved and a 5 year waranty.

LED lamp with a tail, a brake, and an indicator light. 8 bright LEDs. With and without license plate light. ECE-approved and a 5-year warranty.

## Without licenseplate light

SKU 24608125 Dimensions: 29 x 150 x 80mm