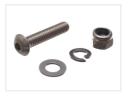

# M4 Parts in A4 Stainless Steel

A4 stainless bolts, washers, spring washers and nuts in M4 dimensions. They can be used for mounting lamps and other parts.

A4 stainless bolts, washers, spring washers and nuts in M4 dimensions. They can be used for mounting lamps and other parts.

#### Bolt IOmm

SKU 507651

Bolt 16mm

SKU 507656

Bolt 30mm

SKU 507653

# Locking nut

SKU 507681

#### Slice

SKU 507685

## Spring washer

SKU 507686