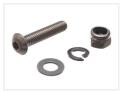

# M4 Parts in A4 Stainless Steel

A4 stainless bolts, washers, spring washers and nuts in M4 dimensions. They can be used for mounting lamps and other parts.

A4 stainless bolts, washers, spring washers and nuts in M4 dimensions. They can be used for mounting lamps and other parts.

#### Bolt IOmm

SKU 507651

Bolt 16mm

SKU 507656

Bolt 30mm

SKU 507653

# Locking nut

SKU 507681

## Spring washer

SKU 507686

#### Slice

SKU 507685