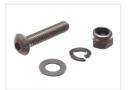

# M4 Parts in A4 Stainless Steel

A4 stainless bolts, washers, spring washers and nuts in M4 dimensions. They can be used for mounting lamps and other parts.

A4 stainless bolts, washers, spring washers and nuts in M4 dimensions. They can be used for mounting lamps and other parts.

#### Bolt IOmm

SKU 507651

Bolt 16mm

SKU 507656

Bolt 30mm

SKU 507653

# Locking nut

SKU 507681

## Spring washer

SKU 507686

#### Slice

SKU 507685