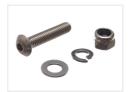

# M4 Parts in A4 Stainless Steel

A4 stainless bolts, washers, spring washers and nuts in M4 dimensions. They can be used for mounting lamps and other parts.

A4 stainless bolts, washers, spring washers and nuts in M4 dimensions. They can be used for mounting lamps and other parts.

#### Bolt IOmm

SKU 507651

Bolt 16mm

SKU 507656

Bolt 30mm

SKU 507653

# Locking nut

SKU 507681

#### Slice

SKU 507685

## Spring washer

SKU 507686