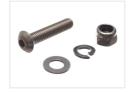

# M4 Parts in A4 Stainless Steel

A4 stainless bolts, washers, spring washers and nuts in M4 dimensions. They can be used for mounting lamps and other parts.

A4 stainless bolts, washers, spring washers and nuts in M4 dimensions. They can be used for mounting lamps and other parts.

#### Bolt IOmm

SKU 507651

Bolt 16mm

SKU 507656

Bolt 30mm

SKU 507653

# Locking nut

SKU 507681

#### Slice

SKU 507685

## Spring washer

SKU 507686