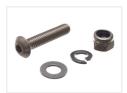

# M4 Parts in A4 Stainless Steel

A4 stainless bolts, washers, spring washers and nuts in M4 dimensions. They can be used for mounting lamps and other parts.

A4 stainless bolts, washers, spring washers and nuts in M4 dimensions. They can be used for mounting lamps and other parts.

#### Bolt IOmm

SKU 507651

Bolt 16mm

SKU 507656

Bolt 30mm

SKU 507653

# Locking nut

SKU 507681

## Spring washer

SKU 507686

#### Slice

SKU 507685