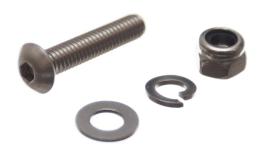

# M4 Parts in A4 Stainless Steel

A4 stainless bolts, washers, spring washers and nuts in M4 dimensions. They can be used for mounting lamps and other parts.

A4 stainless bolts, washers, spring washers and nuts in M4 dimensions. They can be used for mounting lamps and other parts.

#### Bolt IOmm

SKU 507651

Bolt 16mm

SKU 507656

Bolt 30mm

SKU 507653

# Locking nut

SKU 507681

#### Slice

SKU 507685

## Spring washer

SKU 507686