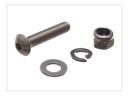

# M4 Parts in A4 Stainless Steel

A4 stainless bolts, washers, spring washers and nuts in M4 dimensions. They can be used for mounting lamps and other parts.

A4 stainless bolts, washers, spring washers and nuts in M4 dimensions. They can be used for mounting lamps and other parts.

# Product pictures