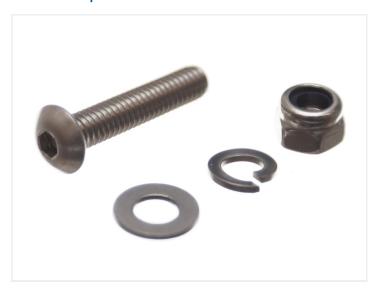

# M4 Parts in A4 Stainless Steel

A4 stainless bolts, washers, spring washers and nuts in M4 dimensions. They can be used for mounting lamps and other parts.

A4 stainless bolts, washers, spring washers and nuts in M4 dimensions. They can be used for mounting lamps and other parts.

# Product pictures