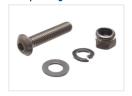

# M4 Parts in A4 Stainless Steel

A4 stainless bolts, washers, spring washers and nuts in M4 dimensions. They can be used for mounting lamps and other parts.

A4 stainless bolts, washers, spring washers and nuts in M4 dimensions. They can be used for mounting lamps and other parts.

# Product pictures