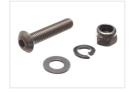

# M4 Parts in A4 Stainless Steel

A4 stainless bolts, washers, spring washers and nuts in M4 dimensions. They can be used for mounting lamps and other parts.

A4 stainless bolts, washers, spring washers and nuts in M4 dimensions. They can be used for mounting lamps and other parts.

#### Bolt IOmm

SKU 507651

Bolt 16mm

SKU 507656

Bolt 30mm

SKU 507653

# Locking nut

SKU 507681

## Spring washer

SKU 507686

#### Slice

SKU 507685