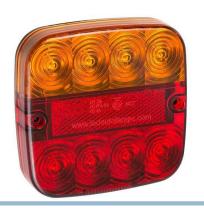

### LED classic combination lamp I2V

ECE-approved trailer lamp with a tail, a brake and an indicator light. It is also available with a built-in license plate light. There is a 3 years waranty.

ECE-approved trailer lamp with a tail, a brake, and an indicator light in a classic look. The lamp has 4 red high power LEDs and 4 amber high power LEDs for respectively running lights and indicator lights. The lamp is also available with a built-in license-plate light, so you avoid mounting extra lamps for the license plate.

#### **Specifications**

Voltage 12V DC Cable 40cm

LEDs 8 (+4 license plate)
Plastic, glas Hardened acrylic

Plastic, base ABS Current (13,8V) 0.2A

#### With licenseplate light

SKU 24608121 Dimensions: 23 x 107 x 107mm