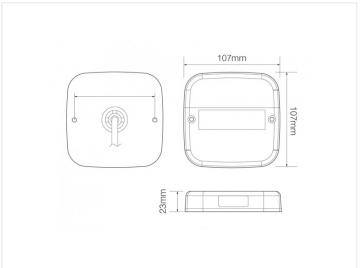

#### With licenseplate light

SKU 24608121 Dimensions: 23 x 107 x 107mm

#### Without licenseplate light

SKU 24608120 Dimensions: 23 x 107 x 107mm