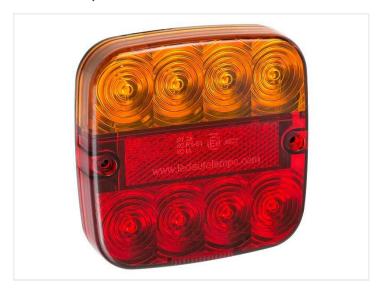

### LED classic combination lamp I2V

ECE-approved trailer lamp with a tail, a brake and an indicator light. It is also available with a built-in license plate light. There is a 3 years waranty.

ECE-approved trailer lamp with a tail, a brake, and an indicator light in a classic look. The lamp has 4 red high power LEDs and 4 amber high power LEDs for respectively running lights and indicator lights. The lamp is also available with a built-in license-plate light, so you avoid mounting extra lamps for the license plate.

#### **Specifications**

Voltage 12V DC Cable 40cm

LEDs 8 (+4 license plate)
Plastic, glas Hardened acrylic

Plastic, base ABS Current (13,8V) 0.2A

#### With licenseplate light

SKU 24608121 Dimensions: 23 x 107 x 107mm