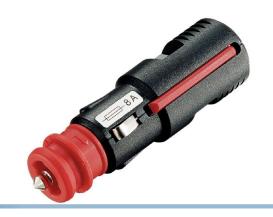

### PROCAR Cigar plug with Screw Terminals and a Fuse

A cigar-plug that is easy to connect with the built-in screw terminals. With or without the built-in 8A fuse.

A cigar-plug that is easy to connect with the built-in screw terminals. It is available with or without a built-in 8A fuse, which ensures that you avoid problems if shortscircuits happens.

Fits both standard cigar plug and the new mini plug (DIN 4165)

The cigar-plug is dissasembled by turning the red bottom, where after you unscrew the one screw. The plug can then be fully opened.

The fuse is a standard 8A GBC / torpedo fuse.

#### With fuse

SKU 500032 Max voltage: 24V Max current: 5A

Cable: 2 x 2.5mm² (max) Dimensions: Ø24 x 83.5mm