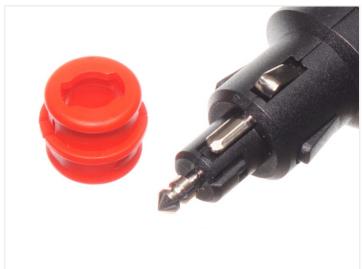

### PROCAR Cigar plug with Screw Terminals and a Fuse

A cigar-plug that is easy to connect with the built-in screw terminals. With or without the built-in 8A fuse.

A cigar-plug that is easy to connect with the built-in screw terminals. It is available with or without a built-in 8A fuse, which ensures that you avoid problems if shortscircuits happens.

Fits both standard cigar plug and the new mini plug (DIN 4165)

The cigar-plug is dissasembled by turning the red bottom, where after you unscrew the one screw. The plug can then be fully opened.

The fuse is a standard 8A GBC / torpedo fuse.