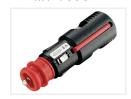

### PROCAR Cigar plug with Screw Terminals and a Fuse

A cigar-plug that is easy to connect with the built-in screw terminals. With or without the built-in 8A fuse.

A cigar-plug that is easy to connect with the built-in screw terminals. It is available with or without a built-in 8A fuse, which ensures that you avoid problems if shortscircuits happens.

Fits both standard cigar plug and the new mini plug (DIN 4165)

The cigar-plug is dissasembled by turning the red bottom, where after you unscrew the one screw. The plug can then be fully opened.

The fuse is a standard 8A GBC / torpedo fuse.

#### With fuse

SKU 500032 Max voltage: 24V Max current: 5A

Cable: 2 x 2.5mm² (max) Dimensions: Ø24 x 83.5mm