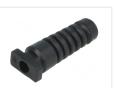

#### Cable relief

SKU 500032A Max cable thickness: 4.5mm

Dimensions: Ø10 x 30.5mm