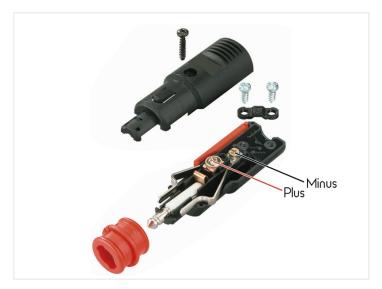

Fits both standard cigar plug and the new mini plug (DIN 4165)

The cigar-plug is dissasembled by turning the red bottom, where after you unscrew the one screw. The plug can then be fully opened.

The fuse is a standard 8A GBC / torpedo fuse.

#### With fuse

SKU 500032 Max voltage: 24V Max current: 5A

Cable: 2 x 2.5mm² (max) Dimensions: Ø24 x 83.5mm