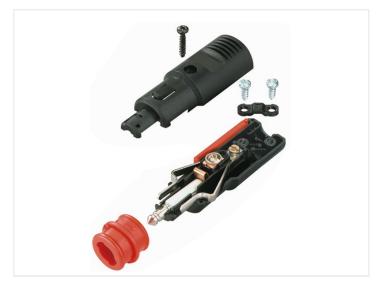

Fits both standard cigar plug and the new mini plug (DIN 4165)

The cigar-plug is dissasembled by turning the red bottom, where after you unscrew the one screw. The plug can then be fully opened.

The fuse is a standard 8A GBC / torpedo fuse.

#### With fuse

SKU 500032 Max voltage: 24V Max current: 5A

Cable: 2 x 2.5mm² (max) Dimensions: Ø24 x 83.5mm

#### Cable relief

SKU 500032A Max cable thickness: 4.5mm

Dimensions: Ø10 x 30.5mm