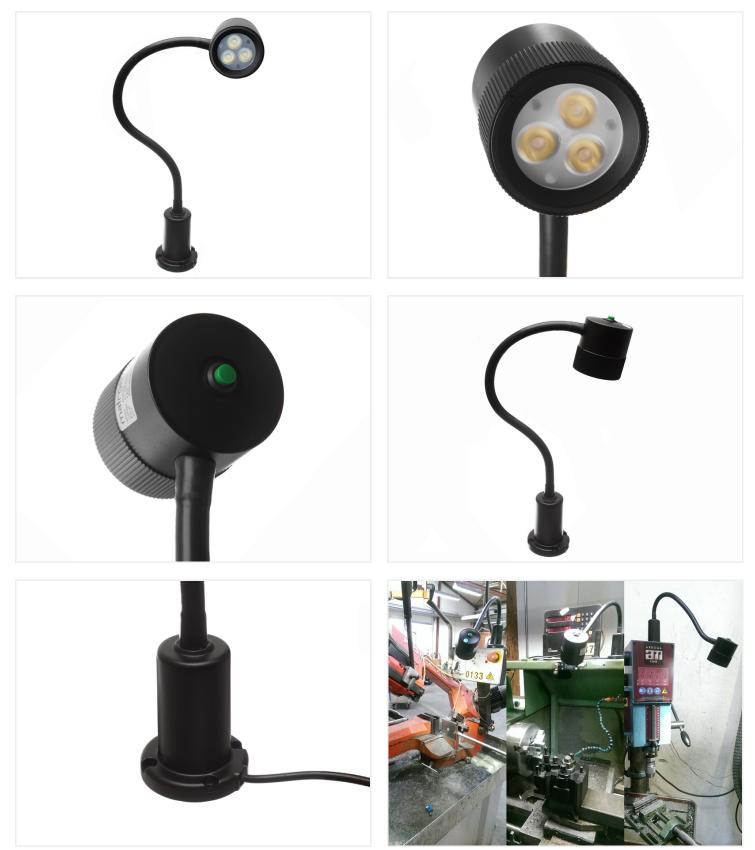

out problems.

It gives a great work light with 4000K neutral white light and a light beam og 30 degrees. The consumption is only 4.5W.

The power-supply is built-in to the lamp, so you can connect it to 230V or 24V depending on chosen model.

The 24V model has a cord of 75 cm WITHOUT plug The 230V model has a cord of 115 cm WITH plug

## matronics.1

Buy online at <u>www.matronics.eu/670110</u>

#### Specifications

| Arm length          | 455mm             |
|---------------------|-------------------|
| Lifetime            | 50.000 hours      |
| Working temperature | -20 to 40 degrees |
| Color temperature   | 4000K             |

### Product overview

23OV AC

SKU 670110 Voltage: 230V AC Dimensions: Ø55 x 71mm





SKU 670111 Voltage: 24V DC Dimensions: Ø55 x 71mm

# Product pictures