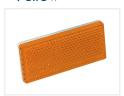

## A Reflex - I x Square

ECE approved rectangular reflexes with a double adhesive tape for marking on the sides, a front and a rear.  $70 \times 30 \times 6$ mm.



Package of 1 x ECE approved rectangular reflexes with a double adhesive tape for marking on the sides, the front and the rear of your car, truck and trailer.  $70 \times 30 \times 6$ mm.

The reflex is approved to be mounted vertically and horizontally.

Easily adheres with the 3m foam tape, as long as the surface has been properly cleaned.

# matronics.11

Buy online at <a href="https://www.matronics.eu/24608702">www.matronics.eu/24608702</a>

### Product overview

#### Red



SKU 24608702 Dimensions: 30 x 70mm

#### Yellow



SKU 24608703 Dimensions: 30 x 70mm

#### White



SKU 24608704 Dimensions: 30 x 70mm