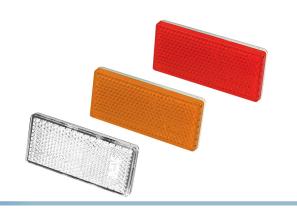

## A Reflex - I x Square

ECE approved rectangular reflexes with a double adhesive tape for marking on the sides, a front and a rear.  $70 \times 30 \times 6$ mm.

Package of 1 x ECE approved rectangular reflexes with a double adhesive tape for marking on the sides, the front and the rear of your car, truck and trailer.  $70 \times 30 \times 6$ mm.

The reflex is approved to be mounted vertically and horizontally.

Easily adheres with the 3m foam tape, as long as the surface has been properly cleaned.