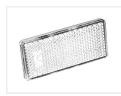

## A Reflex - I x Square

ECE approved rectangular reflexes with a double adhesive tape for marking on the sides, a front and a rear.  $70 \times 30 \times 6$ mm.



Package of 1 x ECE approved rectangular reflexes with a double adhesive tape for marking on the sides, the front and the rear of your car, truck and trailer.  $70 \times 30 \times 6$ mm.

The reflex is approved to be mounted vertically and horizontally.

Easily adheres with the 3m foam tape, as long as the surface has been properly cleaned.

# matronics.11

Buy online at <a href="https://www.matronics.eu/24608702">www.matronics.eu/24608702</a>

### Product overview

#### Red



SKU 24608702 Dimensions: 30 x 70mm

#### Yellow



SKU 24608703 Dimensions: 30 x 70mm

#### White



SKU 24608704 Dimensions: 30 x 70mm