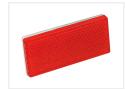

## A Reflex - I x Square

ECE approved rectangular reflexes with a double adhesive tape for marking on the sides, a front and a rear.  $70 \times 30 \times 6$ mm.



Package of 1 x ECE approved rectangular reflexes with a double adhesive tape for marking on the sides, the front and the rear of your car, truck and trailer.  $70 \times 30 \times 6$ mm.

The reflex is approved to be mounted vertically and horizontally.

Easily adheres with the 3m foam tape, as long as the surface has been properly cleaned.

# matronics.11

Buy online at <a href="https://www.matronics.eu/24608702">www.matronics.eu/24608702</a>

### Product overview

#### Red



SKU 24608702 Dimensions: 30 x 70mm

#### Yellow



SKU 24608703 Dimensions: 30 x 70mm

#### White



SKU 24608704 Dimensions: 30 x 70mm