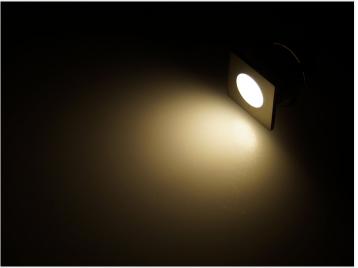

The spot has a light output of 35 lumen and only uses 0.6W.

The matte front gives you a great wide and soft beam.