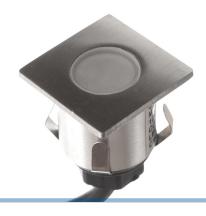

### HORTUS I2V instalation spot O.6W, square

A square LED spot, 35x35mm in stainless steel. Can be used outdoors on balconies and on ceilings. It gives a warm white light.

A square LED spot, 35x35mm in stainless steel. Can be used outdoors on balconies and on ceilings. It gives a warm white light. The spot has a holediameter of 32mm.

#### HORTUS I2V instalation spot O.6W, square

SKU 608231 Dimensions: 39 x 35 x 35mm