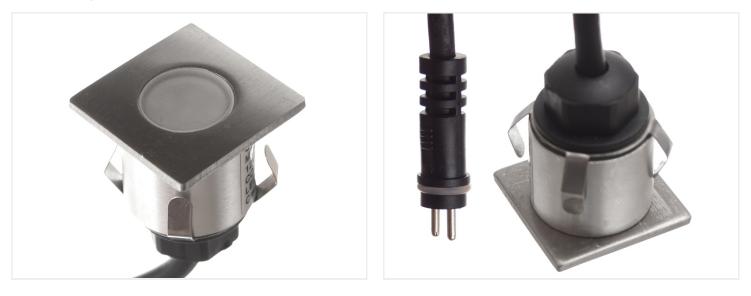

### HORTUS I2V instalation spot O.6W, square

A square LED spot, 35x35mm in stainless steel. Can be used outdoors on balconies and on ceilings. It gives a warm white light.

A square LED spot, 35x35mm in stainless steel. Can be used outdoors on balconies and on ceilings. It gives a warm white light. The spot has a holediameter of 32mm.

#### Specifications

| Voltage          | 12V AC/DC           |
|------------------|---------------------|
| Consumption      | 0,6W                |
| Lifetime         | 8000                |
| Colortemperature | 3000K               |
| LEDs             | 6                   |
| Cable            | 0,3 meter with plug |
|                  |                     |

#### HORTUS I2V instalation spot O.6W, square

SKU 608231 Dimensions: 39 x 35 x 35mm