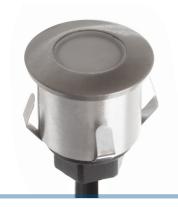

## HORTUS I2V instalation spot O.6W, round

A round 35mm LED spot in stainless steel. Can be used on balconies or ceilings, creating a nice atmosphere.

A round 35mm LED spot in stainless steel. Can be used on balconies or ceilings, creating a nice atmosphere. The spot has a hole-diameter of 32mm and a mounting depth of 36mm.

The spot has a matte acryllic front glass, which gives you a soft and wide light.

The spot has a light output of 35 lumen.

### HORTUS I2V instalation spot O.6W, round

SKU 608230 Dimensions: 39 x Ø35mm