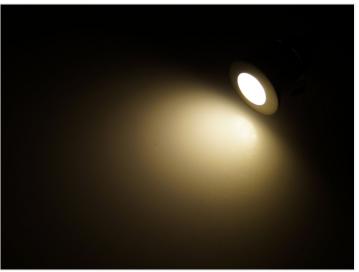

The spot has a matte acryllic front glass, which gives you a soft and wide light.

The spot has a light output of 35 lumen.