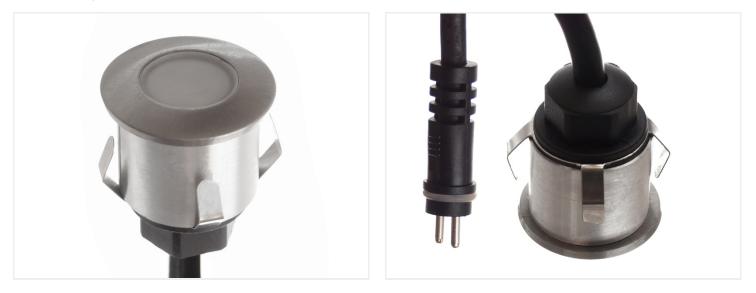

## HORTUS I2V instalation spot O.6W, round

A round 35mm LED spot in stainless steel. Can be used on balconies or ceilings, creating a nice atmosphere.

A round 35mm LED spot in stainless steel. Can be used on balconies or ceilings, creating a nice atmosphere. The spot has a hole-diameter of 32mm and a mounting depth of 36mm.

The spot has a matte acryllic front glass, which gives you a soft and wide light.

The spot has a light output of 35 lumen.

#### Specifications

| Voltage          | 12V AC/DC           |
|------------------|---------------------|
| Consumption      | 0,6W                |
| Lifetime         | 8000                |
| Colortemperature | 3000K               |
| LEDs             | 6                   |
| Cable            | 0,3 meter with plug |
|                  |                     |