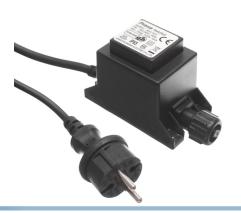

## HORTUS 12V transformer

230V to 12V transformer for Hortus spots and lamps. Available as 20W models. A Hortus plug is included for an easy connection.

230V to 12V transformer for Hortus spots and lamps. Available as 20W model. The transformer has a 2-meter cable with a 230V plug and a Hortus plug for easy connecting.

## Product overview

20W

SKU 608251 Max power: 20W Input: 230-240V Output: 12V Ac