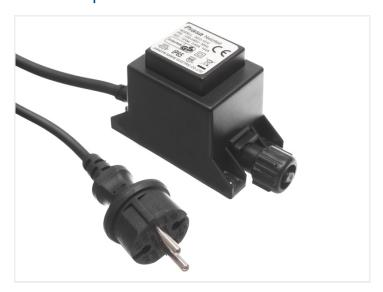

## HORTUS 12V transformer

230V to 12V transformer for Hortus spots and lamps. Available as 20W models. A Hortus plug is included for an easy connection.

230V to 12V transformer for Hortus spots and lamps. Available as 20W model. The transformer has a 2-meter cable with a 230V plug and a Hortus plug for easy connecting.

## Product overview

20W

SKU 608251 Max power: 20W Input: 230-240V Output: 12V Ac