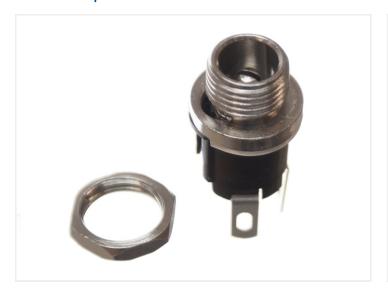

### A DC female plug for panel mounting

A simple DC plug with thread and nut that is mounted in a 8mm hole, for example in an enclosure. There are solder terminals for connecting.

A simple DC plug with thread and nut that is mounted in a 8mm hole, for example in an enclosure. It gives your project a nice finish and makes it easy to connect and disconnect a power supply.

The plus is easily connected, as you simply solder on a wire to the terminals.

Notice that there are two sizes of this plug and that it is important to use the correct one. You should first measure your transformer or check its datasheet.