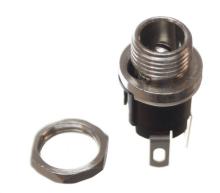

### A DC female plug for panel mounting

A simple DC plug with thread and nut that is mounted in a 8mm hole, for example in an enclosure. There are solder terminals for connecting.

A simple DC plug with thread and nut that is mounted in a 8mm hole, for example in an enclosure. It gives your project a nice finish and makes it easy to connect and disconnect a power supply.

The plus is easily connected, as you simply solder on a wire to the terminals.

Notice that there are two sizes of this plug and that it is important to use the correct one. You should first measure your transformer or check its datasheet.