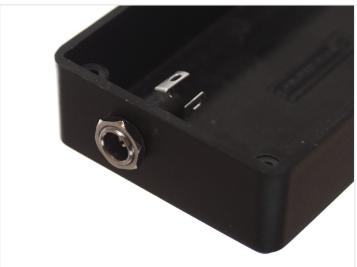

### A DC female plug for panel mounting

A simple DC plug with thread and nut that is mounted in a 8mm hole, for example in an enclosure. There are solder terminals for connecting.

A simple DC plug with thread and nut that is mounted in a 8mm hole, for example in an enclosure. It gives your project a nice finish and makes it easy to connect and disconnect a power supply.