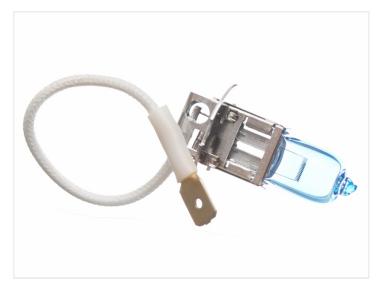

### H3 I2V Osram Cool Blue Intense 55W, 2 pack

An extra blue halogen bulb from Osrams Cool Blue Intense series. The light color is up top 4200K.

An extra blue halogen bulb from Osrams Cool Blue Intense series. The light color is up top 4200K and +20% brighter than standard halogen bulbs.

H3 bulbs are typically used in the running light and fog light, so it might also be beneficial to use Cool Blue Intense bulbs in the high beam and the position lights.

The bulbs are ECE approved, so you can use these on the road with no problems.

Osram reference: 64151CBI

#### Specifications

Voltage 12V DC Power 68W (55W nominal) Lumen 1300