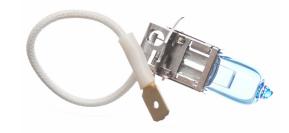

### H3 I2V Osram Cool Blue Intense 55W, 2 pack

An extra blue halogen bulb from Osrams Cool Blue Intense series. The light color is up top 4200K.

An extra blue halogen bulb from Osrams Cool Blue Intense series. The light color is up top 4200K and +20% brighter than standard halogen bulbs.

H3 bulbs are typically used in the running light and fog light, so it might also be beneficial to use Cool Blue Intense bulbs in the high beam and the position lights.

The bulbs are ECE approved, so you can use these on the road with no problems.

Osram reference: 64151CBI

#### Specifications

Voltage 12V DC Power 68W (55W nominal) Lumen 1300