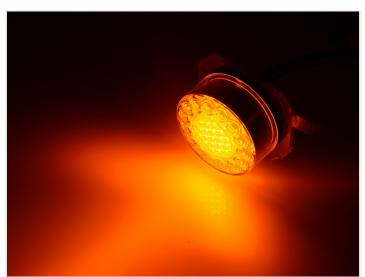

## LED Running Light and Indicator Lamp

A lamp with a white ring of LEDs that work as DRL, while the round circle in the middle - as an indicator. ECE-approved and a 5-years warranty.

A lamp with a white ring of 15 powerful LEDs that work as DRL, while the round circle with 19 yellow LEDs in the middle - as an indicator. The lamp is 80mm in diameter with a thickness of 40mm. The lamp is easily being mounted with 2 bolts.

#### Connection

• Red: DRL

Brown; Position light

• Yellow: Indicator

• White: Ground / Minus

• Blue: Bulb control

The bulb control wire can be connected to all lamps in the same side. If one does not work, neither will turn on. This should make the bulb control react with an error.