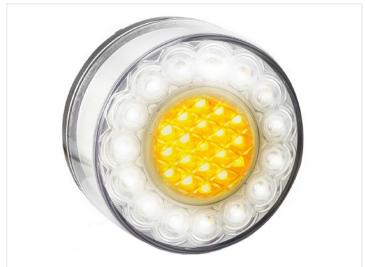

## LED Running Light and Indicator Lamp

A lamp with a white ring of LEDs that work as DRL, while the round circle in the middle - as an indicator. ECE-approved and a 5-years warranty.

A lamp with a white ring of 15 powerful LEDs that work as DRL, while the round circle with 19 yellow LEDs in the middle - as an indicator. The lamp is 80mm in diameter with a thickness of 40mm. The lamp is easily being mounted with 2 bolts.

#### Connection

• Red: DRL

Brown; Position light

• Yellow: Indicator

• White: Ground / Minus

• Blue: Bulb control

The bulb control wire can be connected to all lamps in the same side. If one does not work, neither will turn on. This should make the bulb control react with an error.