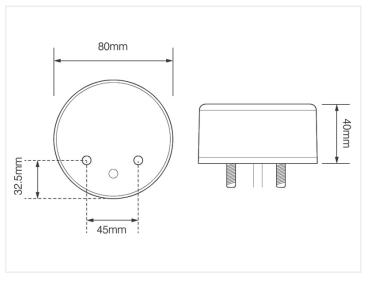

## LED Running Light and Indicator Lamp

A lamp with a white ring of LEDs that work as DRL, while the round circle in the middle - as an indicator. ECE-approved and a 5-years warranty.

A lamp with a white ring of 15 powerful LEDs that work as DRL, while the round circle with 19 yellow LEDs in the middle - as an indicator. The lamp is 80mm in diameter with a thickness of 40mm. The lamp is easily being mounted with 2 bolts.

### Product overview

SKU 24608501 Dimensions: 40 x 80mm