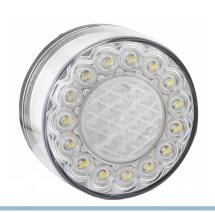

## LED Running Light and Indicator Lamp

A lamp with a white ring of LEDs that work as DRL, while the round circle in the middle - as an indicator. ECE-approved and a 5-years warranty.

A lamp with a white ring of 15 powerful LEDs that work as DRL, while the round circle with 19 yellow LEDs in the middle - as an indicator. The lamp is 80mm in diameter with a thickness of 40mm. The lamp is easily being mounted with 2 bolts.

The lamp is protected against impacts and vibrations and is completely waterproof (IP67), so it can be fully immersed. There is a 5-years waranty from the manufacturer.

The lamp is ECE and EMC approved.