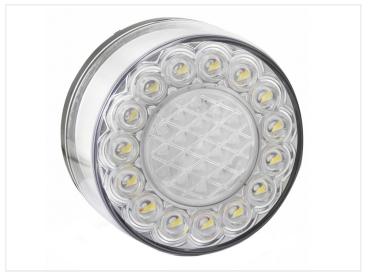

## LED Running Light and Indicator Lamp

A lamp with a white ring of LEDs that work as DRL, while the round circle in the middle - as an indicator. ECE-approved and a 5-years warranty.

A lamp with a white ring of 15 powerful LEDs that work as DRL, while the round circle with 19 yellow LEDs in the middle - as an indicator. The lamp is 80mm in diameter with a thickness of 40mm. The lamp is easily being mounted with 2 bolts.

The lamp is protected against impacts and vibrations and is completely waterproof (IP67), so it can be fully immersed. There is a 5-years waranty from the manufacturer.

The lamp is ECE and EMC approved.