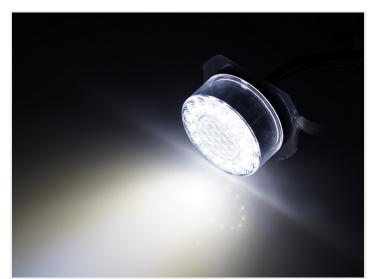

## LED Running Light and Indicator Lamp

A lamp with a white ring of LEDs that work as DRL, while the round circle in the middle - as an indicator. ECE-approved and a 5-years warranty.

A lamp with a white ring of 15 powerful LEDs that work as DRL, while the round circle with 19 yellow LEDs in the middle - as an indicator. The lamp is 80mm in diameter with a thickness of 40mm. The lamp is easily being mounted with 2 bolts.

#### Connection

• Red: DRL

Brown; Position light

• Yellow: Indicator

• White: Ground / Minus

• Blue: Bulb control

The bulb control wire can be connected to all lamps in the same side. If one does not work, neither will turn on. This should make the bulb control react with an error.