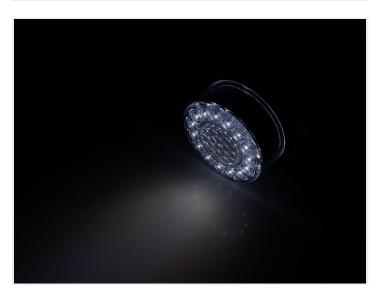

## LED Running Light and Indicator Lamp

A lamp with a white ring of LEDs that work as DRL, while the round circle in the middle - as an indicator. ECE-approved and a 5-years warranty.

A lamp with a white ring of 15 powerful LEDs that work as DRL, while the round circle with 19 yellow LEDs in the middle - as an indicator. The lamp is 80mm in diameter with a thickness of 40mm. The lamp is easily being mounted with 2 bolts.

#### Connection

• Red: DRL

Brown; Position light

• Yellow: Indicator

• White: Ground / Minus

• Blue: Bulb control

The bulb control wire can be connected to all lamps in the same side. If one does not work, neither will turn on. This should make the bulb control react with an error.