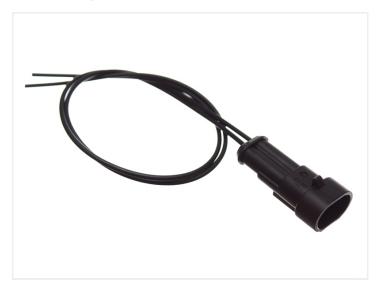

## Superseal Connector with a 30cm Wire

Completely assembled 1-6 pole Superseal connector with a 30cm wire on each pin.

Completely assembled 1-6 pole Superseal connector with a 30cm wire on each pin. Perfect for replacing a broken connector or for connecting a new part without having to crimp and assemble the connector yourself. The is 1.0mm<sup>2</sup>

# Product pictures