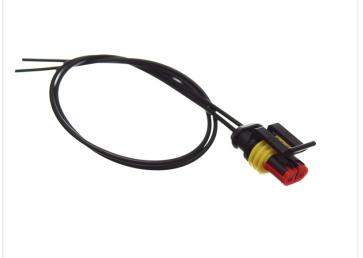

## Superseal Connector with a 30cm Wire

Completely assembled 1-6 pole Superseal connector with a 30cm wire on each pin.

Completely assembled 1-6 pole Superseal connector with a 30cm wire on each pin. Perfect for replacing a broken connector or for connecting a new part without having to crimp and assemble the connector yourself. The is 1.0mm<sup>2</sup>

# Product pictures