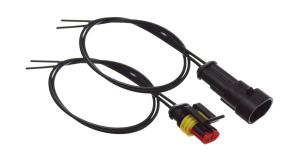

## Superseal Connector with a 30cm Wire

Completely assembled 1-6 pole Superseal connector with a 30cm wire on each pin.

Completely assembled 1-6 pole Superseal connector with a 30cm wire on each pin. Perfect for replacing a broken connector or for connecting a new part without having to crimp and assemble the connector yourself. The is 1.0mm<sup>2</sup>

#### Specifications

Max voltage 24V DC Max current 14A Cable 30cm