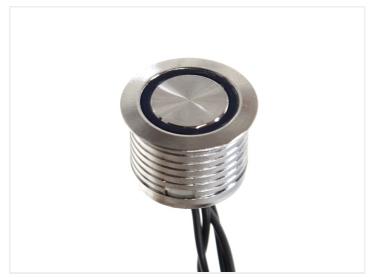

### Touch dæmper i silver plast, 12-24V 2A

A touch switch for 12 ~ 24Vdc 2A, a 15 cm cable with a DC connector.

A touch switch for 12V and 24V with a max current of 2A. The switch has no moving parts, but it is being activated when it senses it is being touched.

There is loose wires on the sensor. It is mounted by pressing or gluing it in a 18mm hole.

#### With LED

SKU 609698