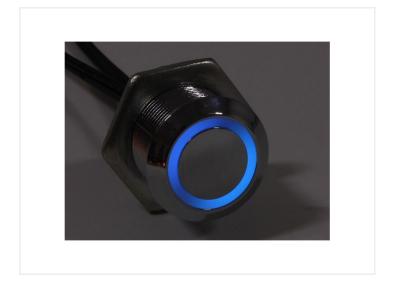

### Touch dæmper i silver plast, 12-24V 2A

A touch switch for 12 ~ 24Vdc 2A, a 15 cm cable with a DC connector.

A touch switch for 12V and 24V with a max current of 2A. The switch has no moving parts, but it is being activated when it senses it is being touched.

With a short touch you turn it on and off. With a long touch you can dim the output up and down. The switch can be used for dimming LEDs, LED stripes and other lights, where there is no other controller.

#### With LED

SKU 609698