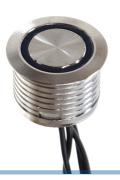

### Touch dæmper i silver plast, 12-24V 2A

A touch switch for 12 ~ 24Vdc 2A, a 15 cm cable with a DC connector.

A touch switch for 12V and 24V with a max current of 2A. The switch has no moving parts, but it is being activated when it senses it is being touched.

There is loose wires on the sensor. It is mounted by pressing or gluing it in a 18mm hole.

#### With LED

SKU 609698