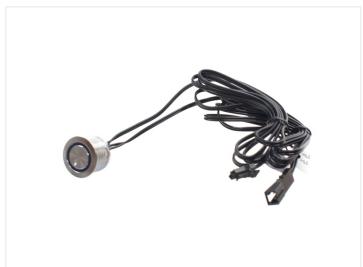

### Touch dæmper i silver plast, 12-24V 2A

A touch switch for 12 ~ 24Vdc 2A, a 15 cm cable with a DC connector.

A touch switch for 12V and 24V with a max current of 2A. The switch has no moving parts, but it is being activated when it senses it is being touched.

There is loose wires on the sensor. It is mounted by pressing or gluing it in a 18mm hole.