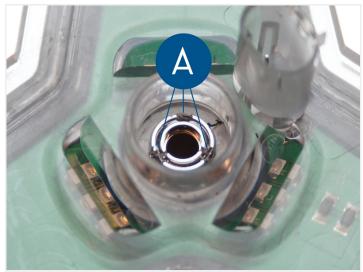

#### Instructions

Note A: The lamp-part is assembled with the logo with the 3 plastic-tabs that are bent out over the lamp-part. Straighten the plastic, then you can pull the two apart.

Note B: The clear plastic part and the white plastic part that the lamp-part consists of, are glued together with a black glue. Use a knife and a screwdriver to seperate the two parts. Be careful.

To mount this emitter, you will have to dissassemble the original logo, replace the emitter and then finally glue the parts together again. This takes about 30 minutes.