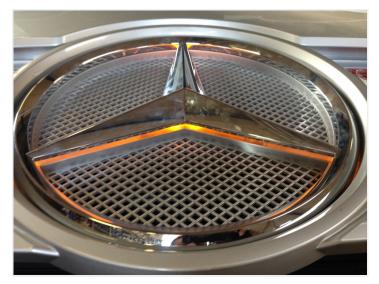

### Mercedes Actros Star Emitter

Yellow emitter for the large star on the front of Mercedes Actros trucks. It replaces the original white emitter.

LED replacement emitter for the large star on the front of Mercedes Actros trucks. It replaces the original white emitter. These can only be used for stars that already have lights built in.

# Yellow

SKU 24621000