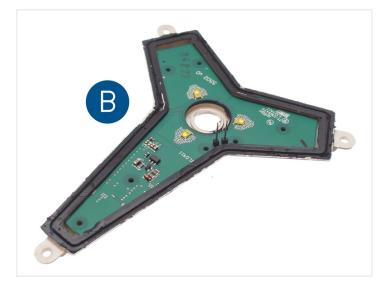

#### Instructions

Note A: The lamp-part is assembled with the logo with the 3 plastic-tabs that are bent out over the lamp-part. Straighten the plastic, then you can pull the two apart.

Note B: The clear plastic part and the white plastic part that the lamp-part consists of, are glued together with a black glue. Use a knife and a screwdriver to seperate the two parts. Be careful.

After this you can easily remove the original emitter and put the yellow one in. Before you glue the parts together again, you should remove the old glue. Logo and lamp parts are put back again, same way, as you took them apart.