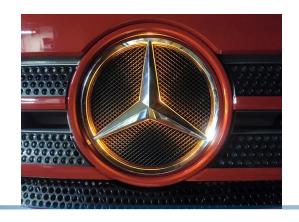

### Mercedes Actros Star Emitter

Yellow emitter for the large star on the front of Mercedes Actros trucks. It replaces the original white emitter.

LED replacement emitter for the large star on the front of Mercedes Actros trucks. It replaces the original white emitter. These can only be used for stars that already have lights built in.

# Red

SKU 24621012