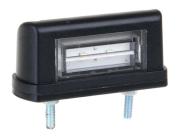

## LED License Plate Light, I2V-24V

A compact LED lamp for lighting up your license plate. The two bolts on the back of the lamp makes it easy to mount. E-approved.

A compact LED lamp with 2 LEDs for lighting up your license plate. The two bolts on the back of the lamp makes it easy to mount, you only need 2 holes with 44m distance, and one in the middle for the cable.

The lamp is E-approved.

### **Specifications**

Voltage 12V / 24V Hole-distance 44mm

## LED License Plate Light, I2V-24V

SKU 24606147 Dimensions: 31 x 39 x 82.5mm