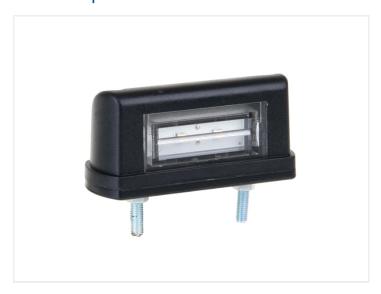

## LED License Plate Light, I2V-24V

A compact LED lamp for lighting up your license plate. The two bolts on the back of the lamp makes it easy to mount. E-approved.

A compact LED lamp with 2 LEDs for lighting up your license plate. The two bolts on the back of the lamp makes it easy to mount, you only need 2 holes with 44m distance, and one in the middle for the cable.

The lamp is E-approved.

### **Specifications**

Voltage 12V / 24V Hole-distance 44mm

## LED License Plate Light, I2V-24V

SKU 24606147 Dimensions: 31 x 39 x 82.5mm